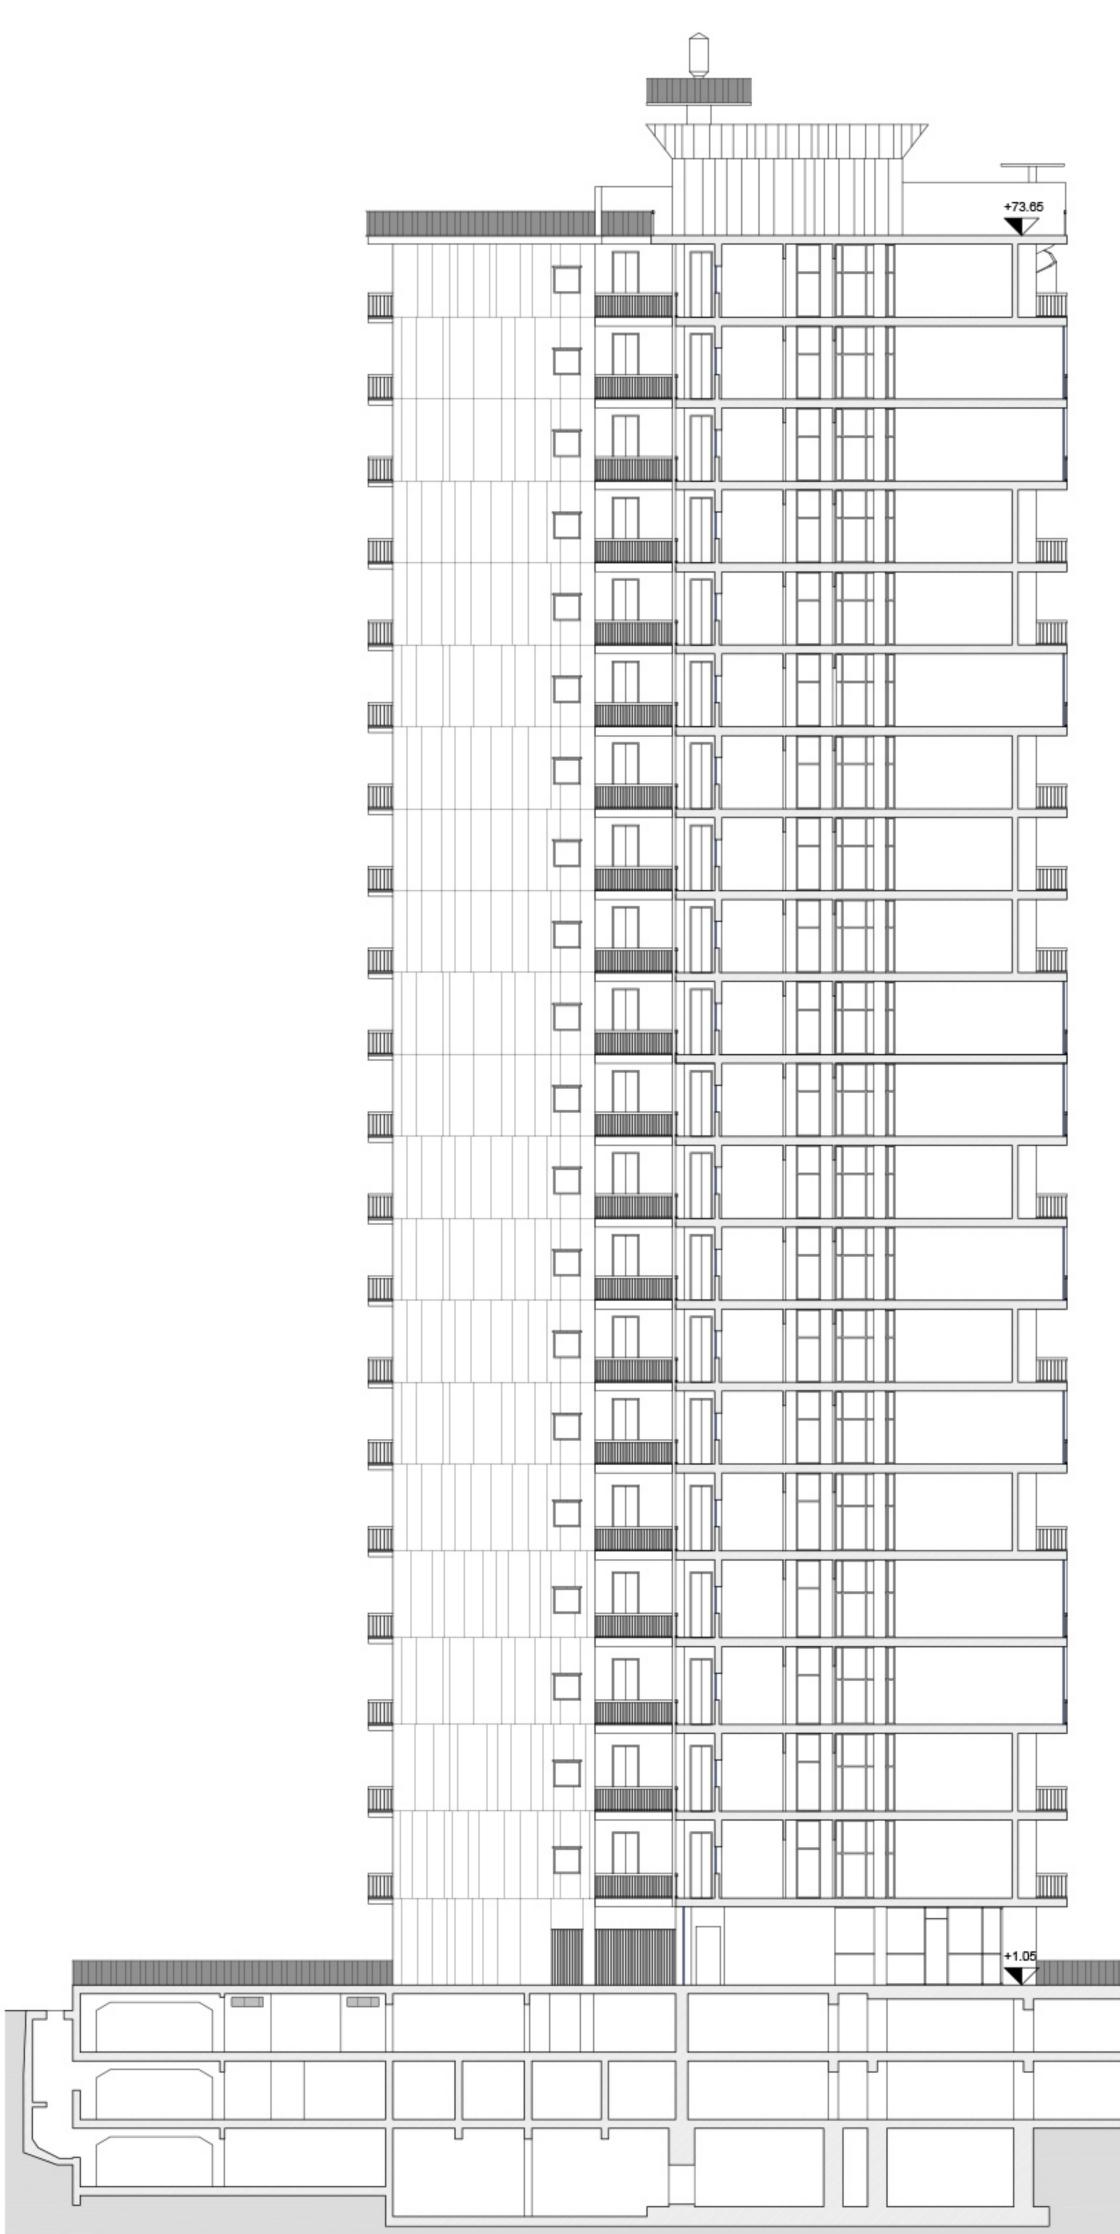

#### **Construction system**

Reinforced concrete frame structural system

Longitudinal section AA' Scale 1:250

01 5m

Constructive section BB' and relative elevation Scale 1:30

| 0 | 30 |  | 150 cm |
|---|----|--|--------|
|   |    |  |        |
|   |    |  |        |