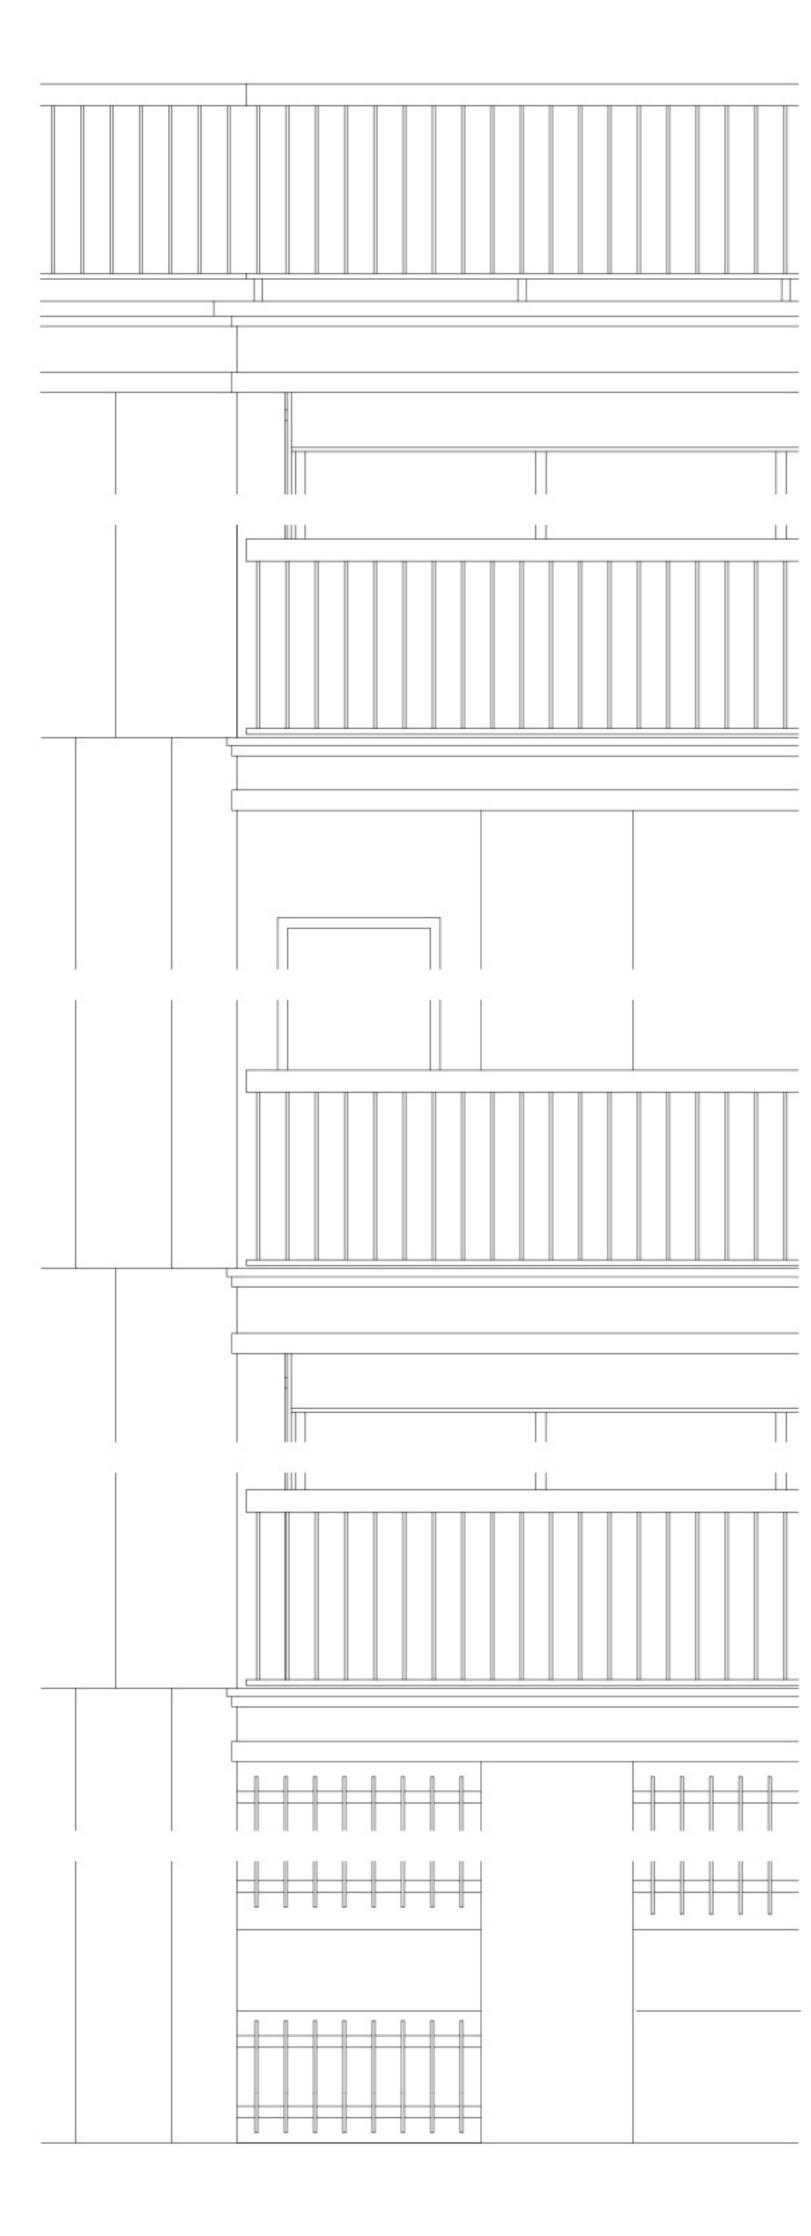

#### **Construction system**

Reinforced concrete frame structural system

Longitudinal section AA' Scale 1:250

01 5m

Constructive section BB' and relative elevation Scale 1:30

| 0 | 30 |  | 150 cm |
|---|----|--|--------|
|   |    |  |        |
|   |    |  |        |