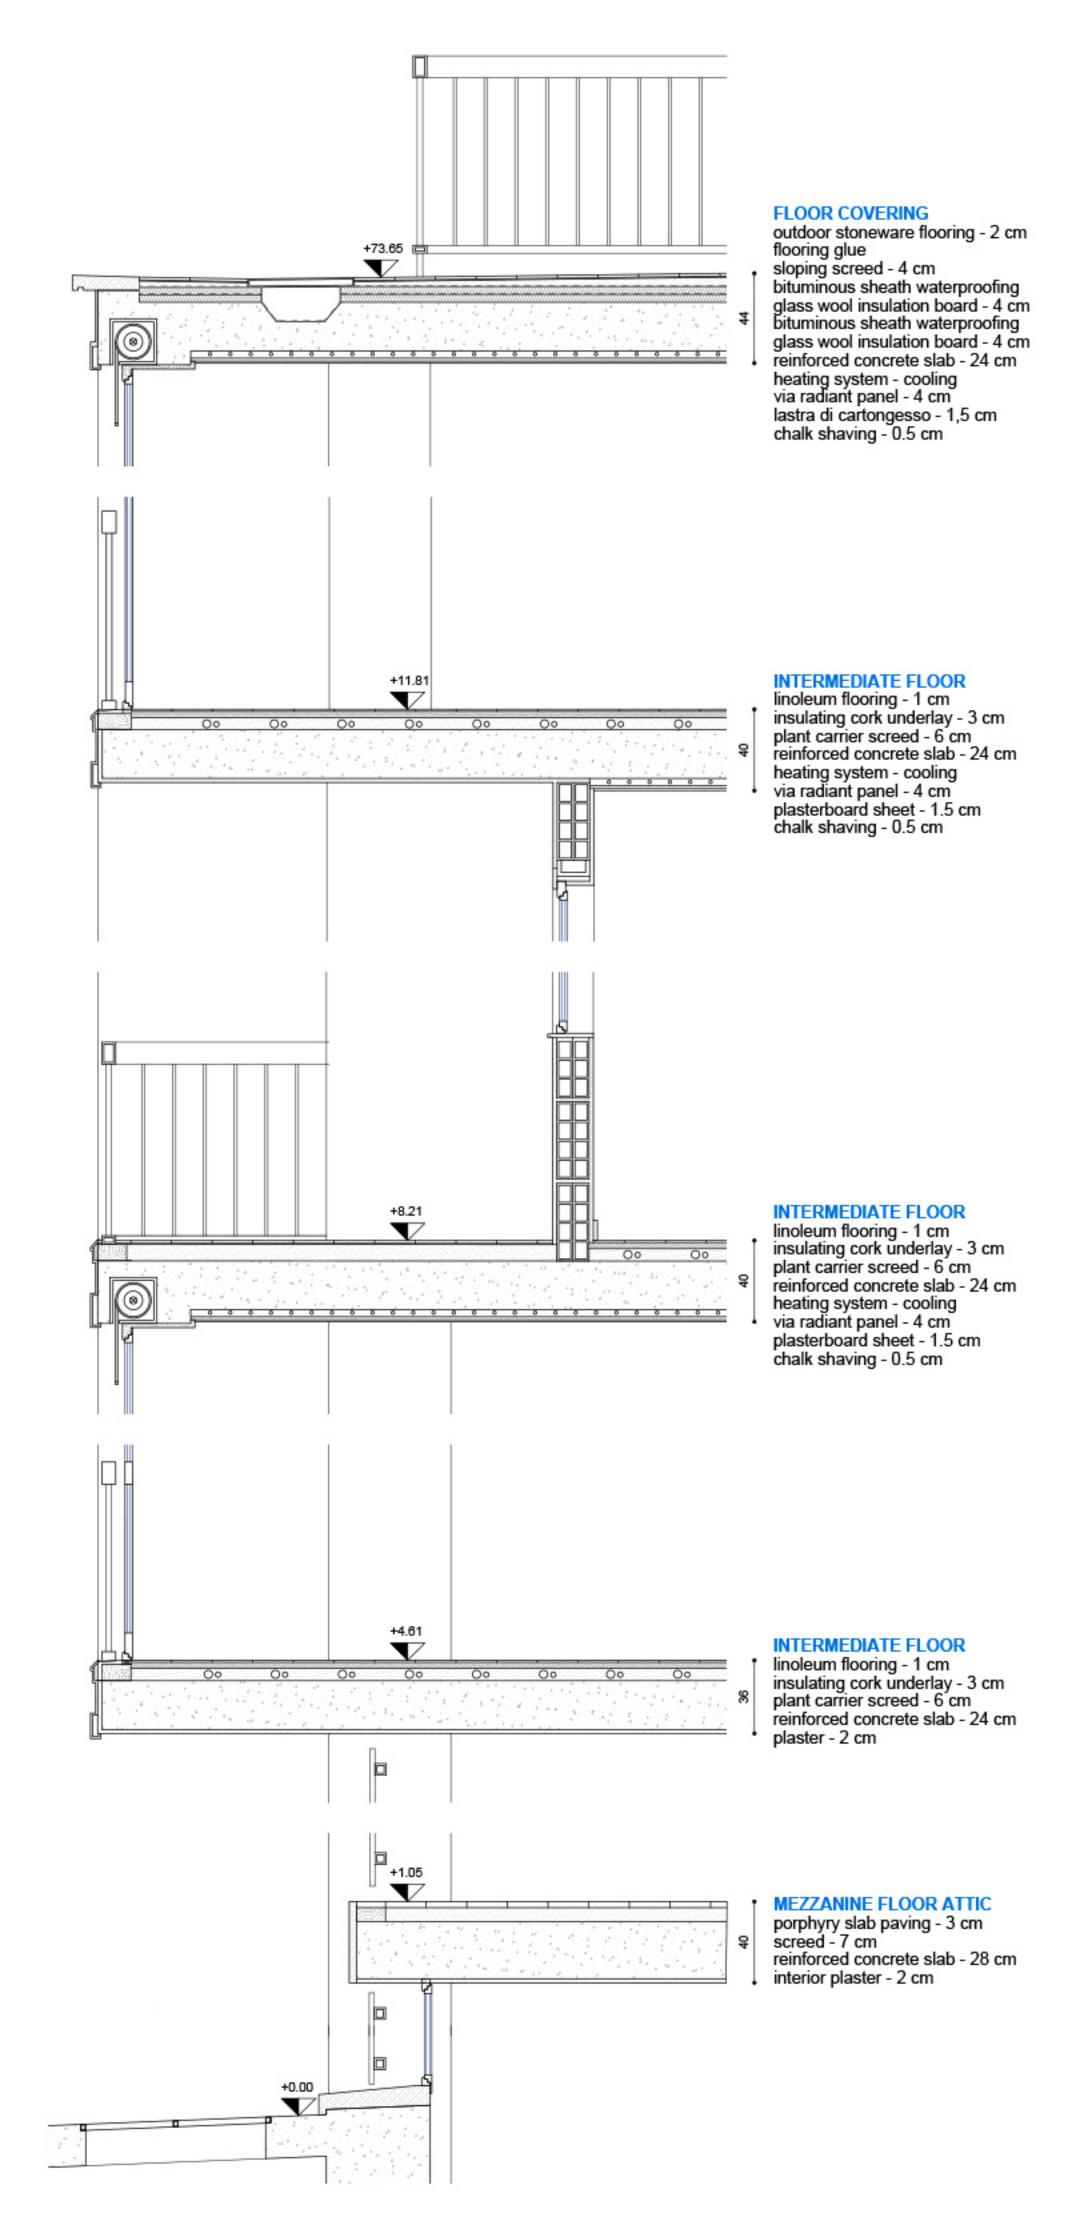

#### **Construction system**

Reinforced concrete frame structural system

Longitudinal section AA' Scale 1:250

01 5m

Constructive section BB' and relative elevation Scale 1:30

| 0 | 30 |  | 150 cm |
|---|----|--|--------|
|   |    |  |        |
|   |    |  |        |