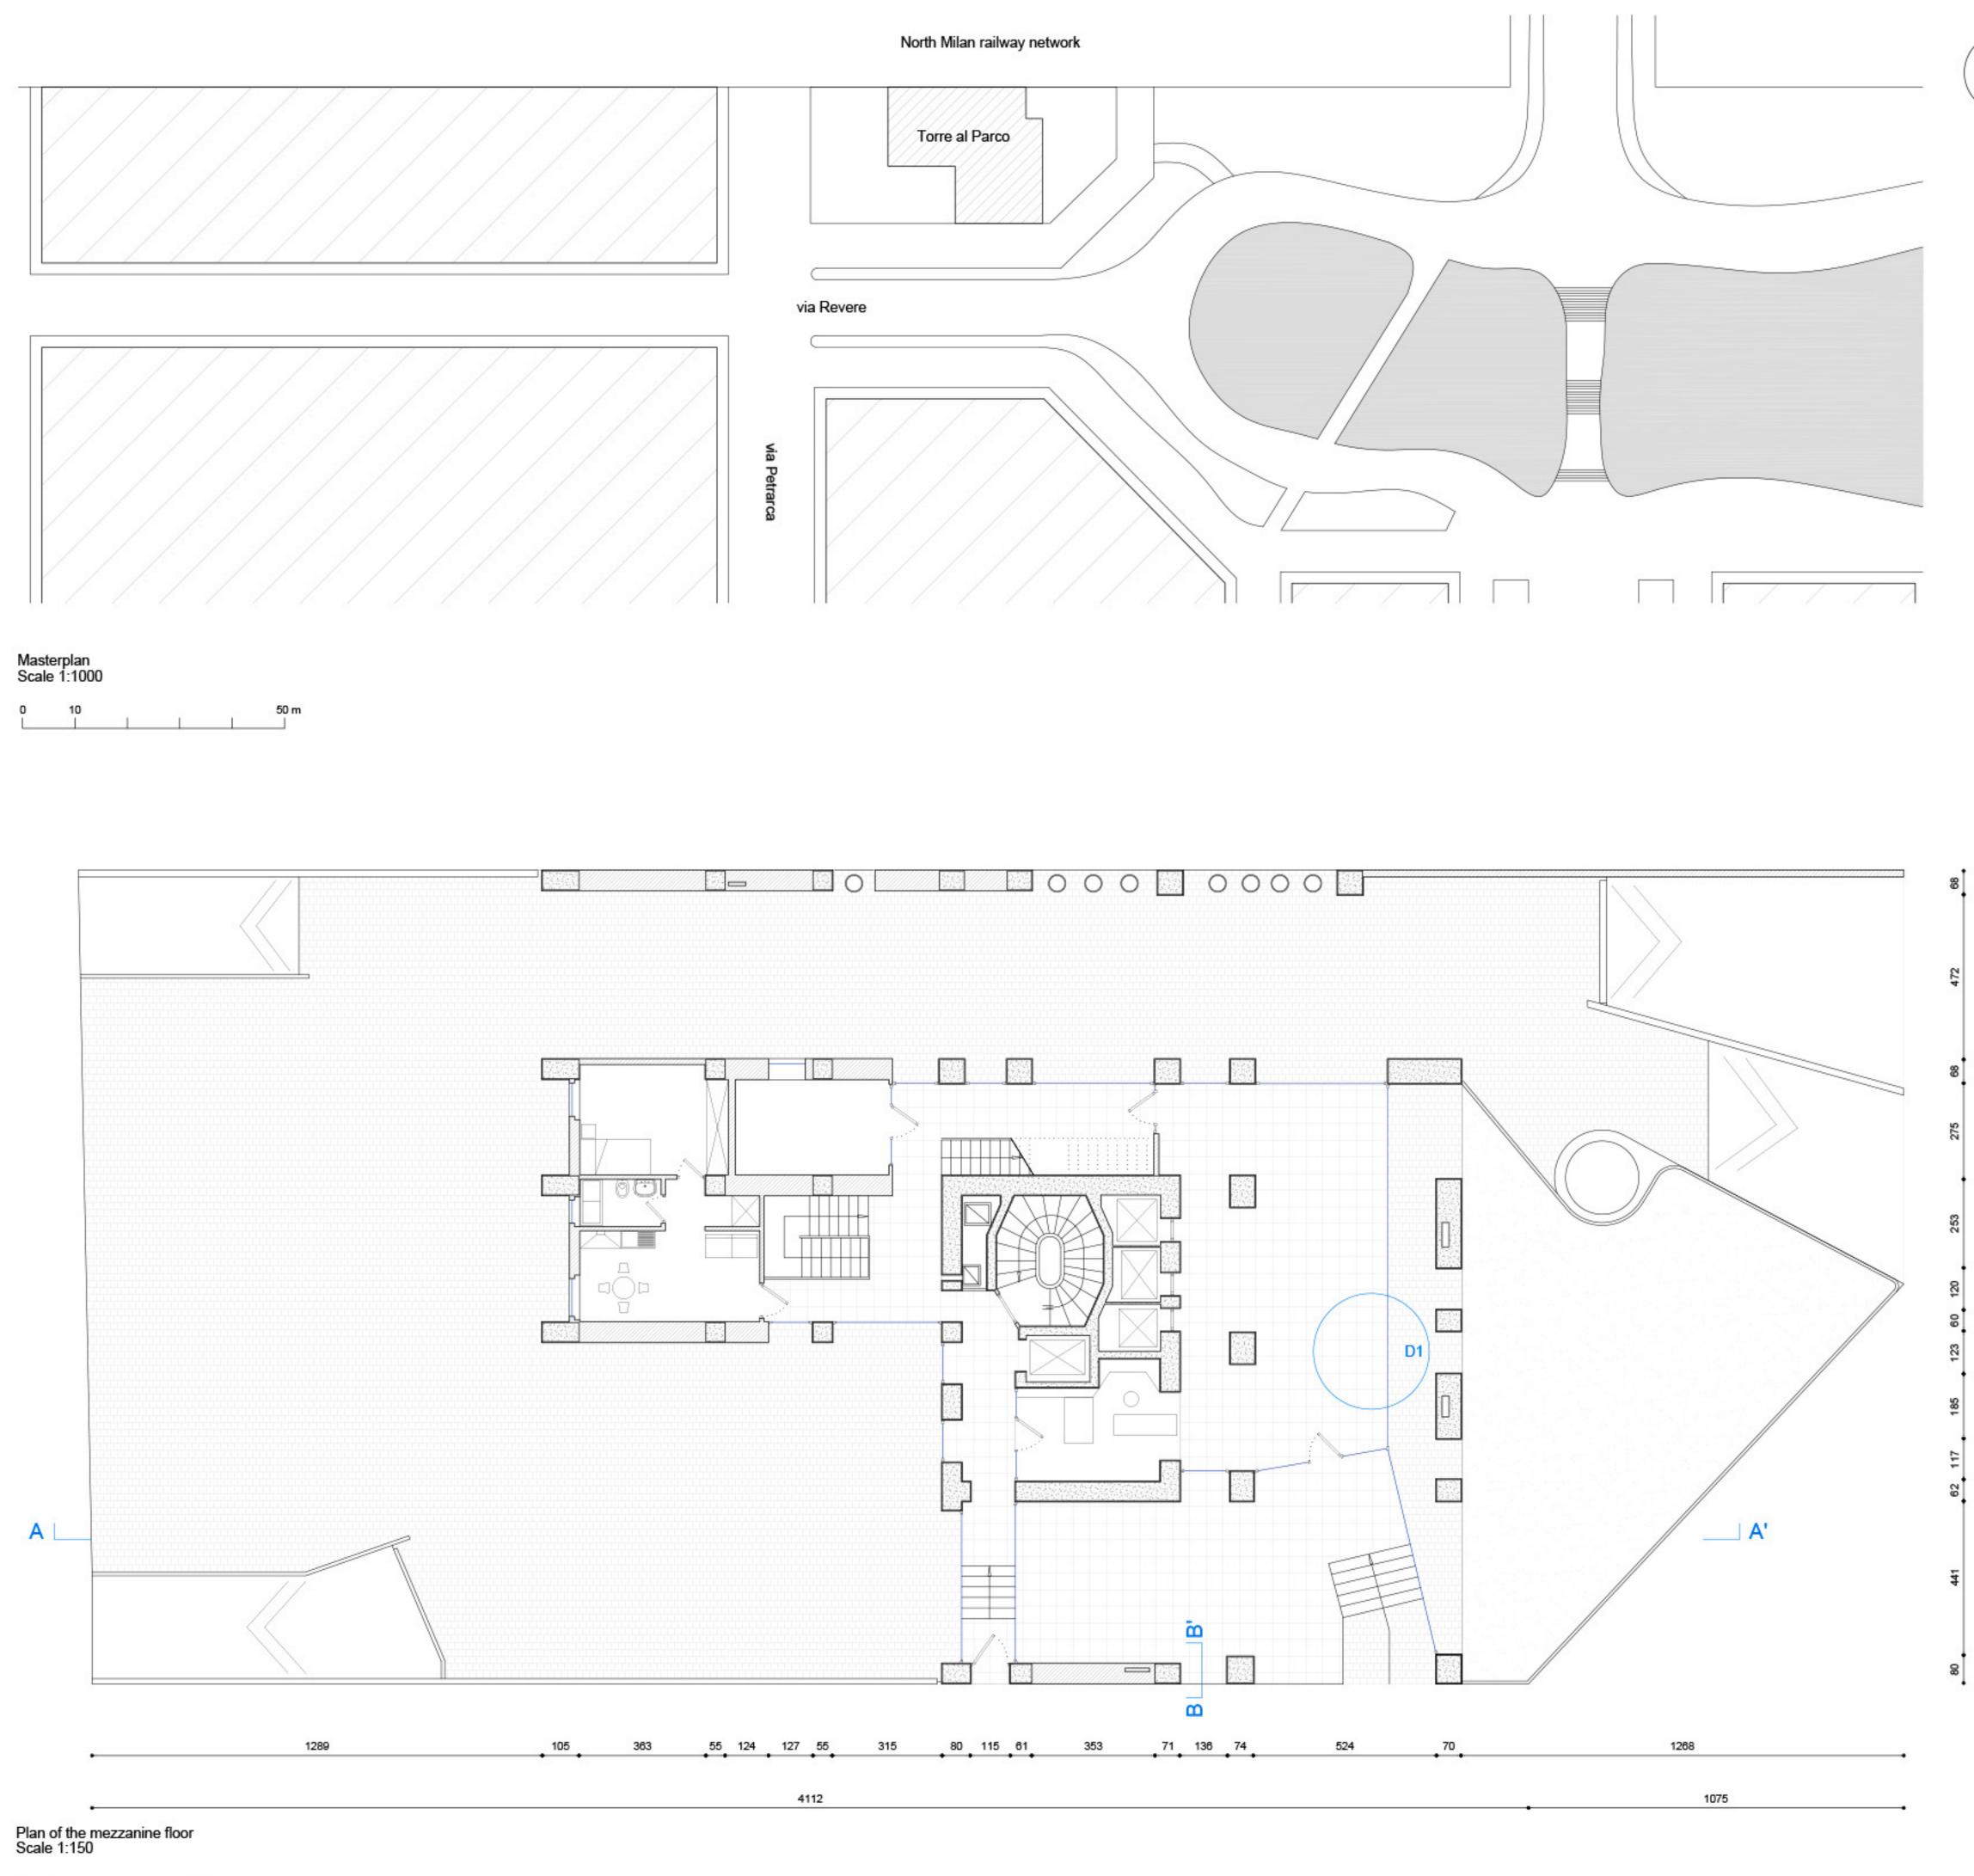

#### **Construction system**

Reinforced concrete frame structural system

Longitudinal section AA' Scale 1:250

01 5m

Constructive section BB' and relative elevation Scale 1:30

| 0 | 30 |  | 150 cm |
|---|----|--|--------|
|   |    |  |        |
|   |    |  |        |