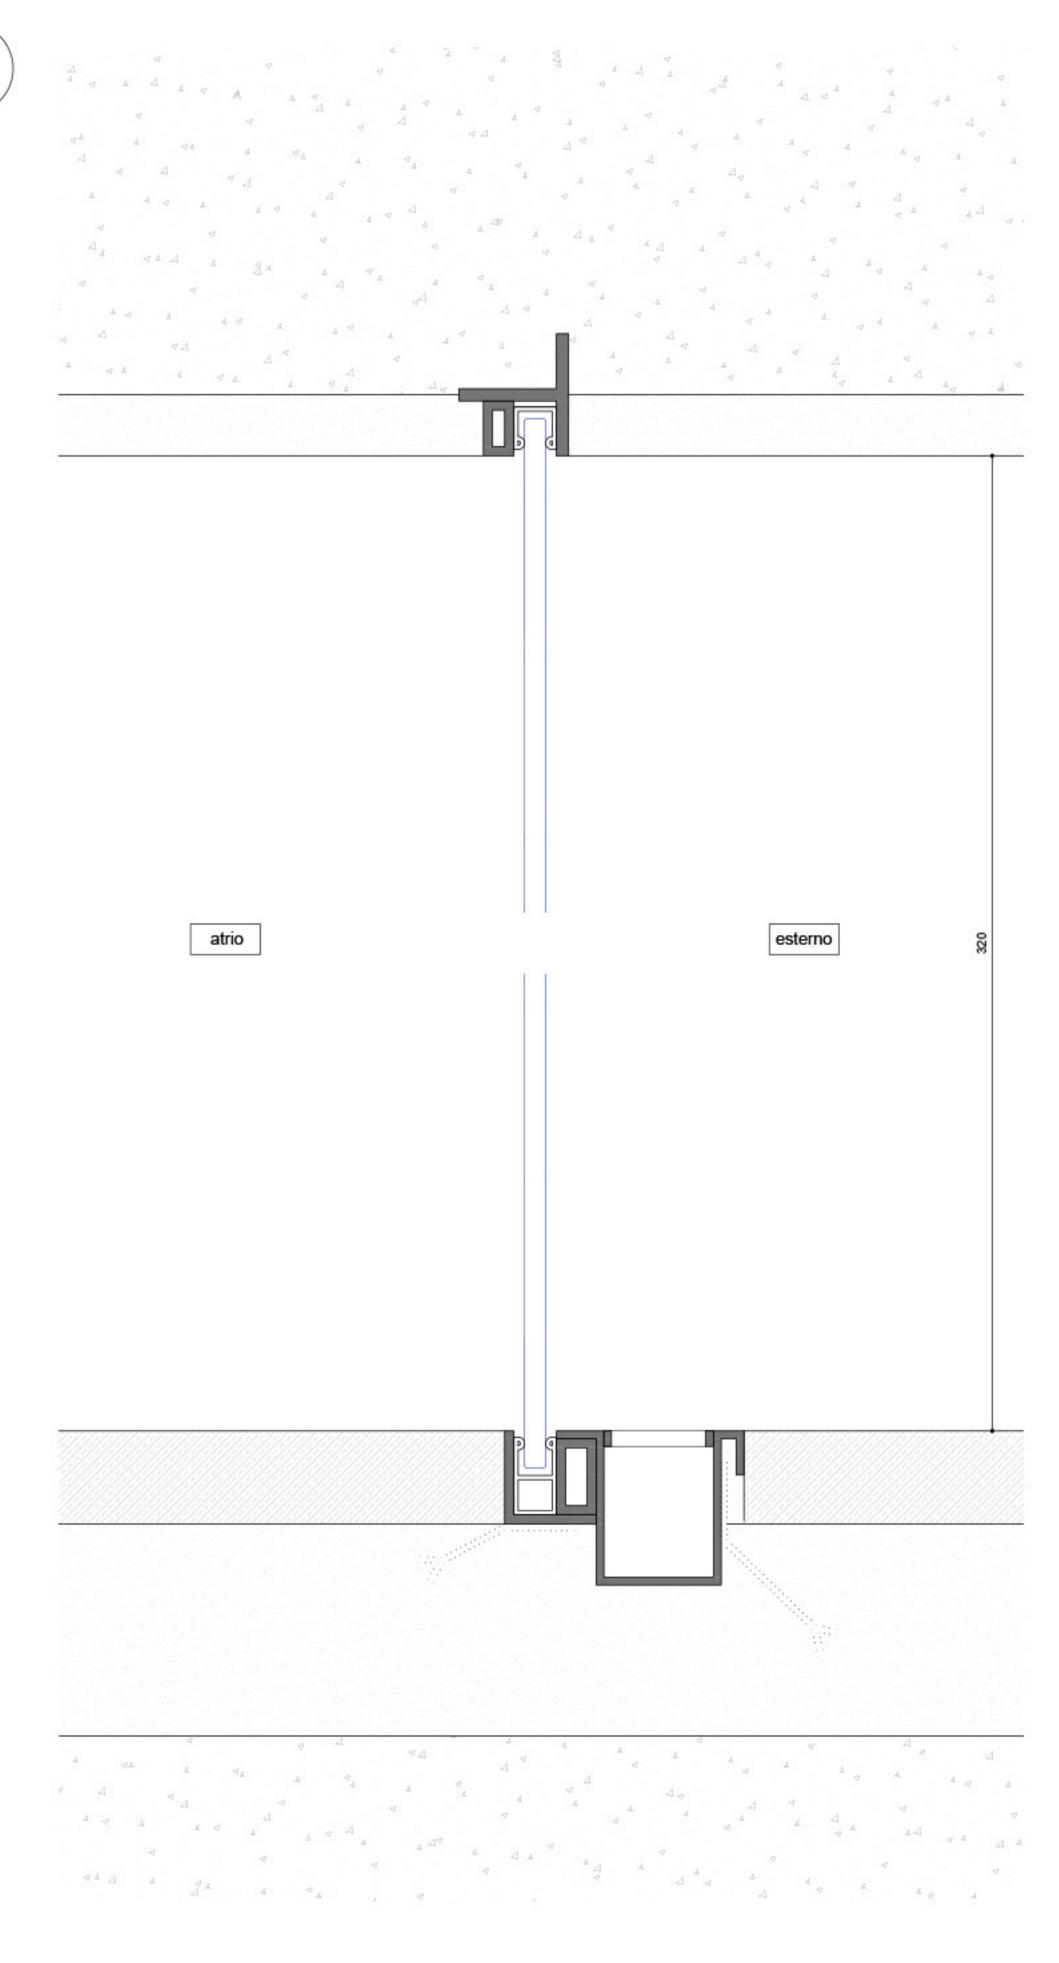

re, Milan (IT)

**Client** Liquigas

Contractors

Gadola

**Engineer** Piero Papini, Antonio Rognoni, Mario Guercini

#### Other actors

Ignazio Vigoni (green project); Gianmauro Oldrini (construction manager); Grey Plaster (Facades)

### **Building permit**

1953: building permit

Start of construction works

1953: start of construction works

Intermediate stages

1954 january: resumption of work after the suspension of the building permit

## End of construction works

1956: end of construction works

#### **Construction system**

Reinforced concrete frame structural system



Longitudinal section AA' Scale 1:250

01 5m





Constructive section BB' and relative elevation Scale 1:30

| 0 | 30 |  | 150 cm |
|---|----|--|--------|
|   |    |  |        |
|   |    |  |        |





0 1 5m



D1 atrium crystal wall Scale 1:2 0 2 10 cm