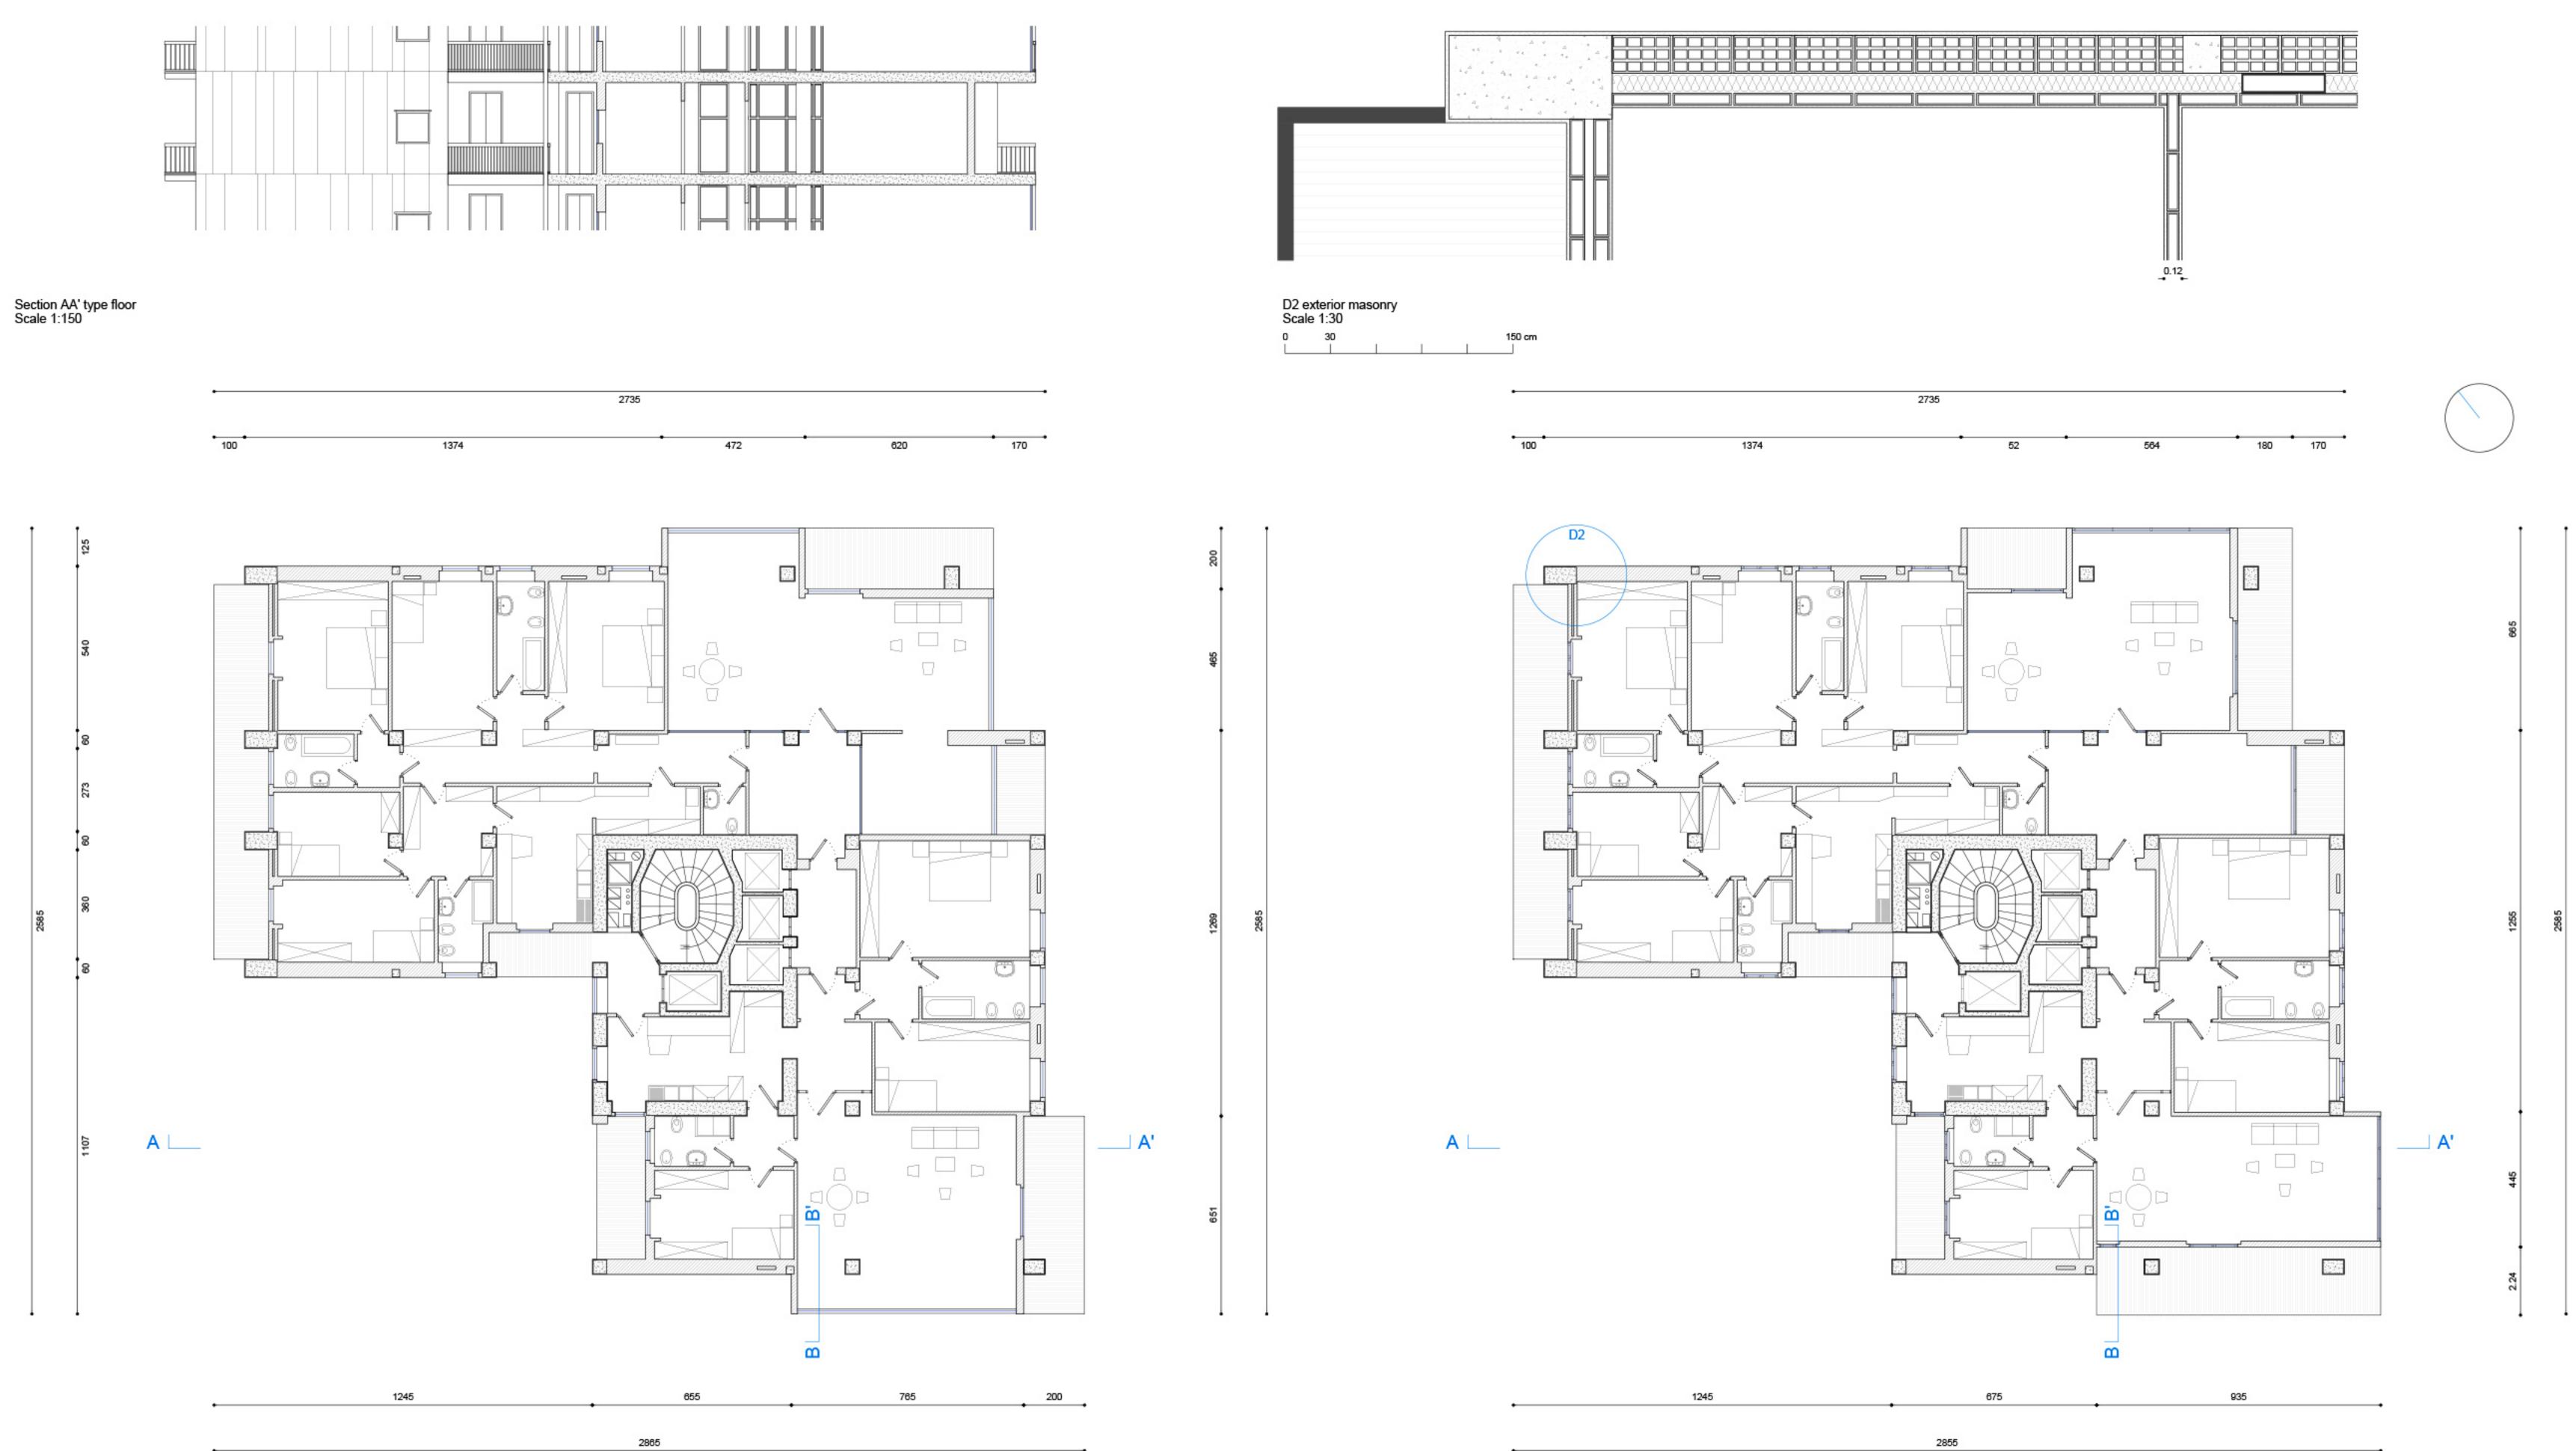

#### **Construction system**

Reinforced concrete frame structural system

Longitudinal section AA' Scale 1:250

01 5m

Constructive section BB' and relative elevation Scale 1:30

| 0 | 30 |  | 150 cm |
|---|----|--|--------|
|   |    |  |        |
|   |    |  |        |