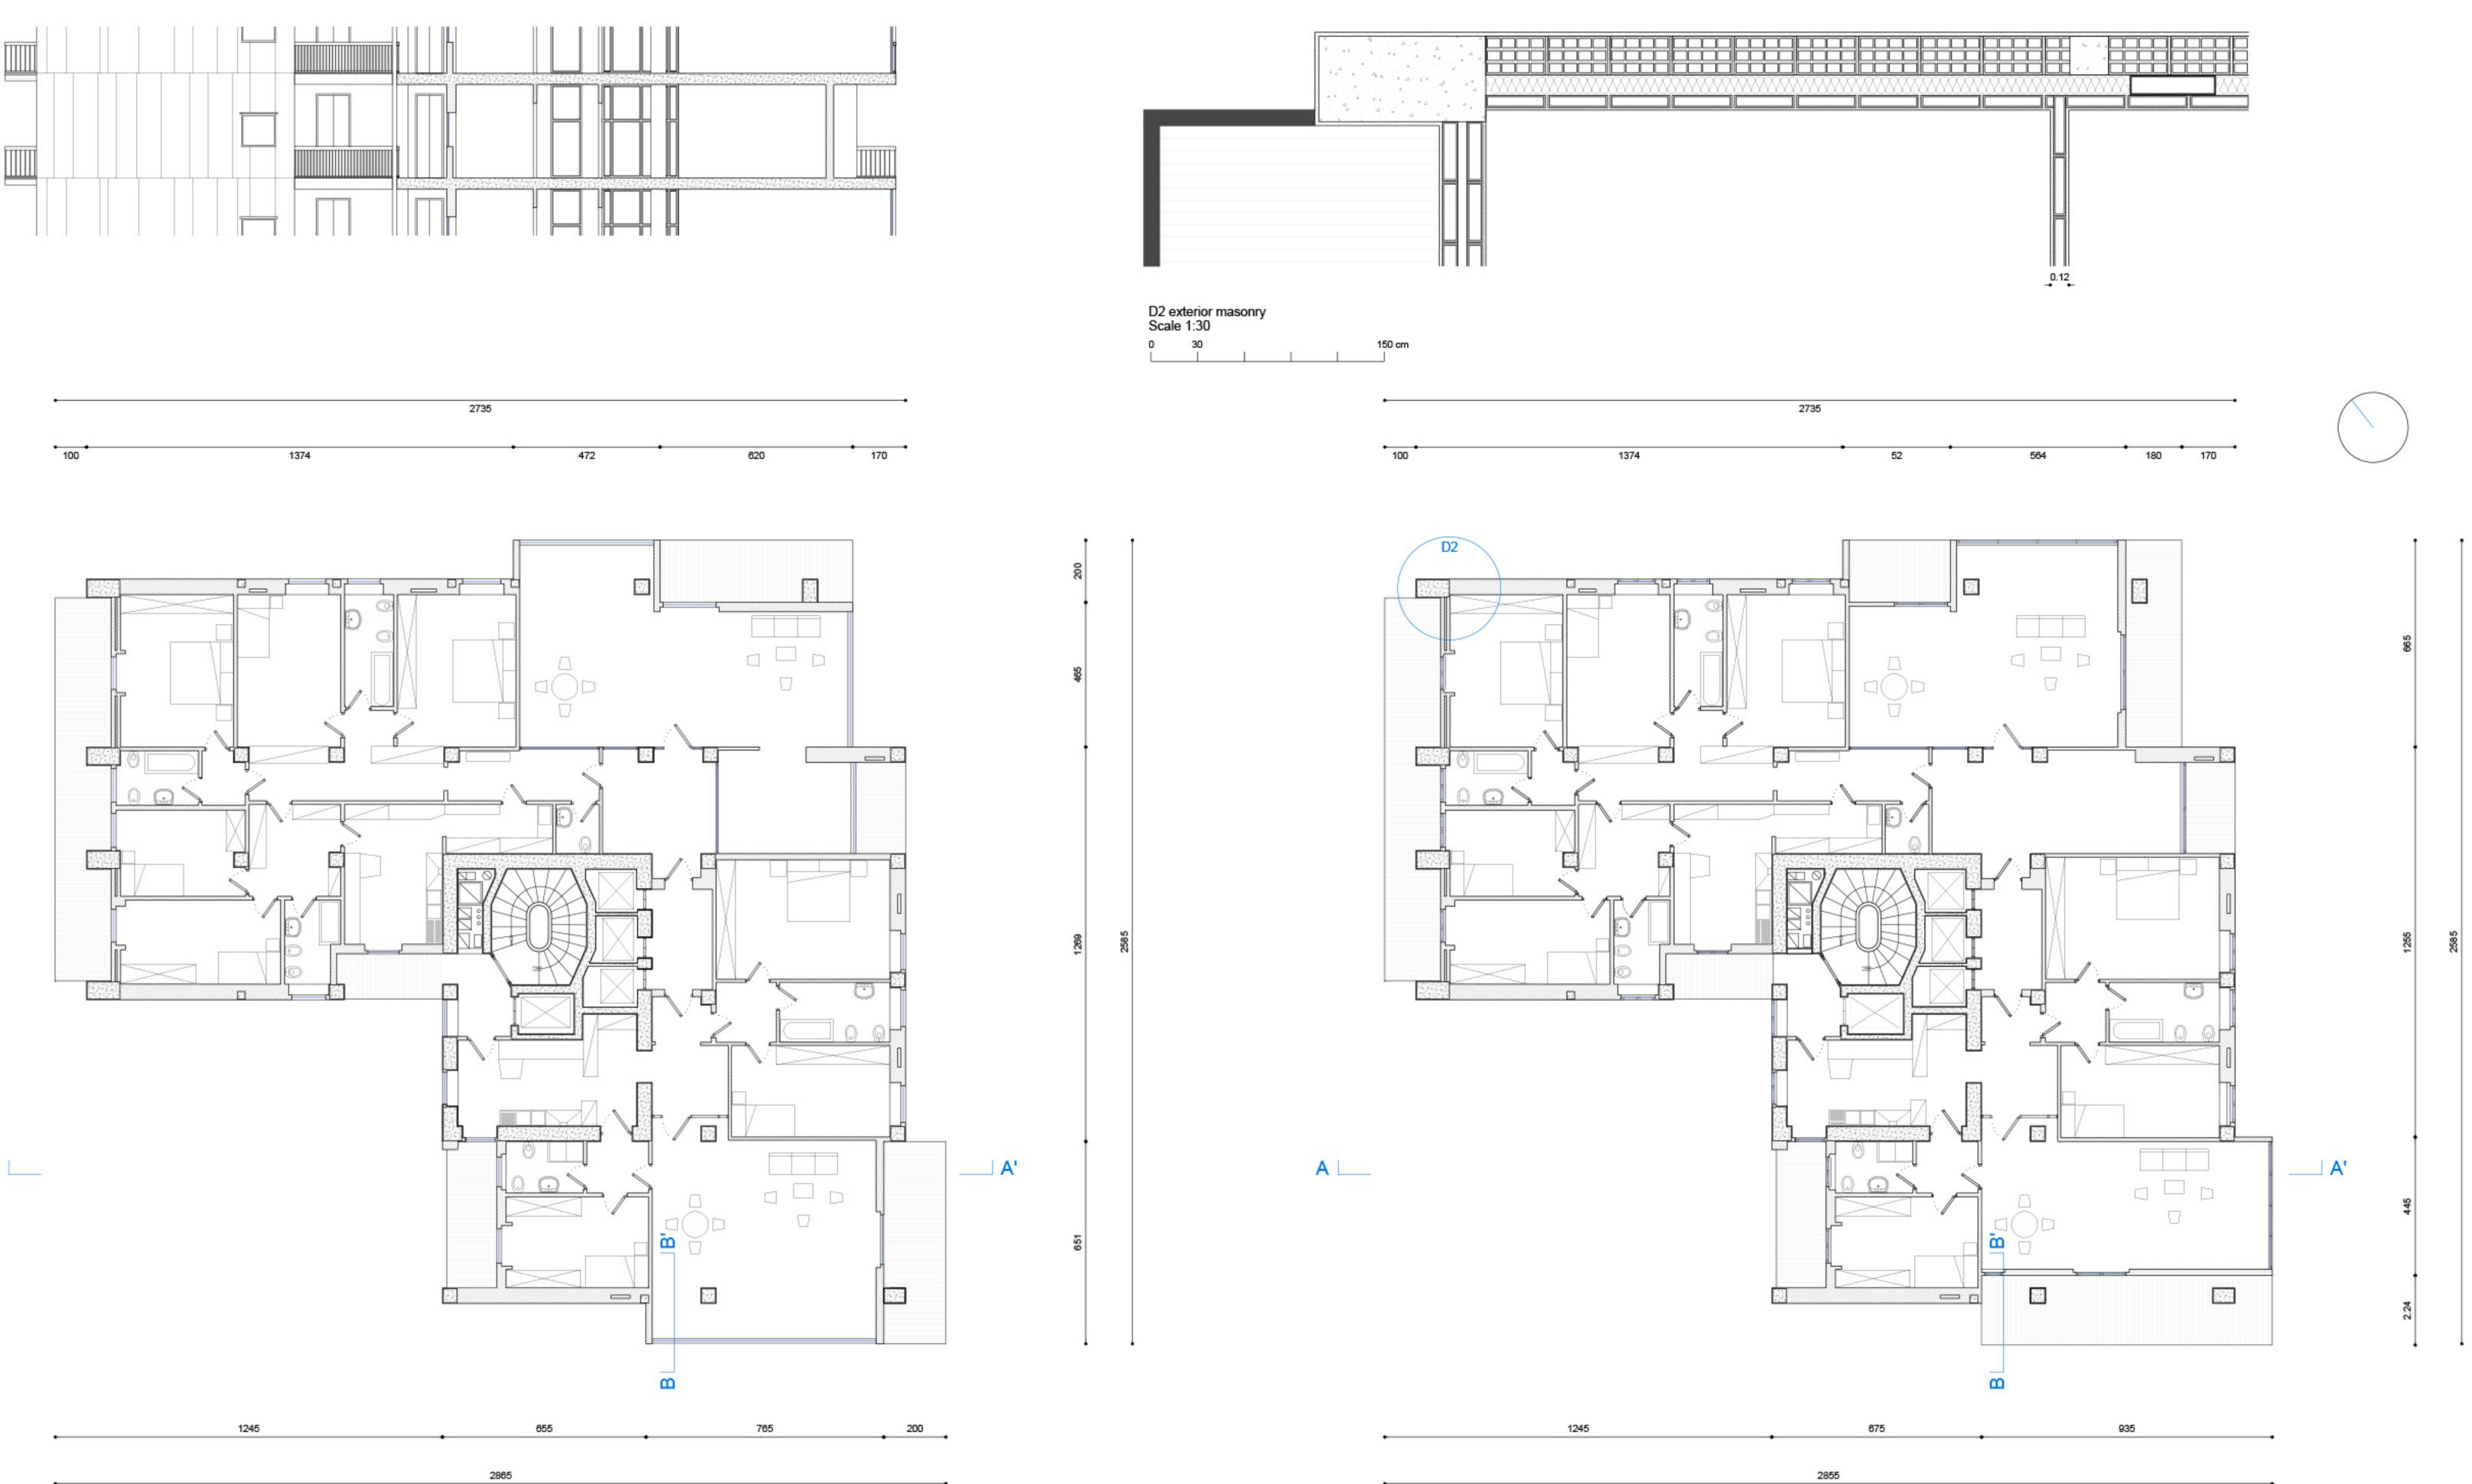

#### **Construction system**

Reinforced concrete frame structural system

Longitudinal section AA' Scale 1:250

01 5m

Constructive section BB' and relative elevation Scale 1:30

| 0 | 30 |  | 150 cm |
|---|----|--|--------|
|   |    |  |        |
|   |    |  |        |