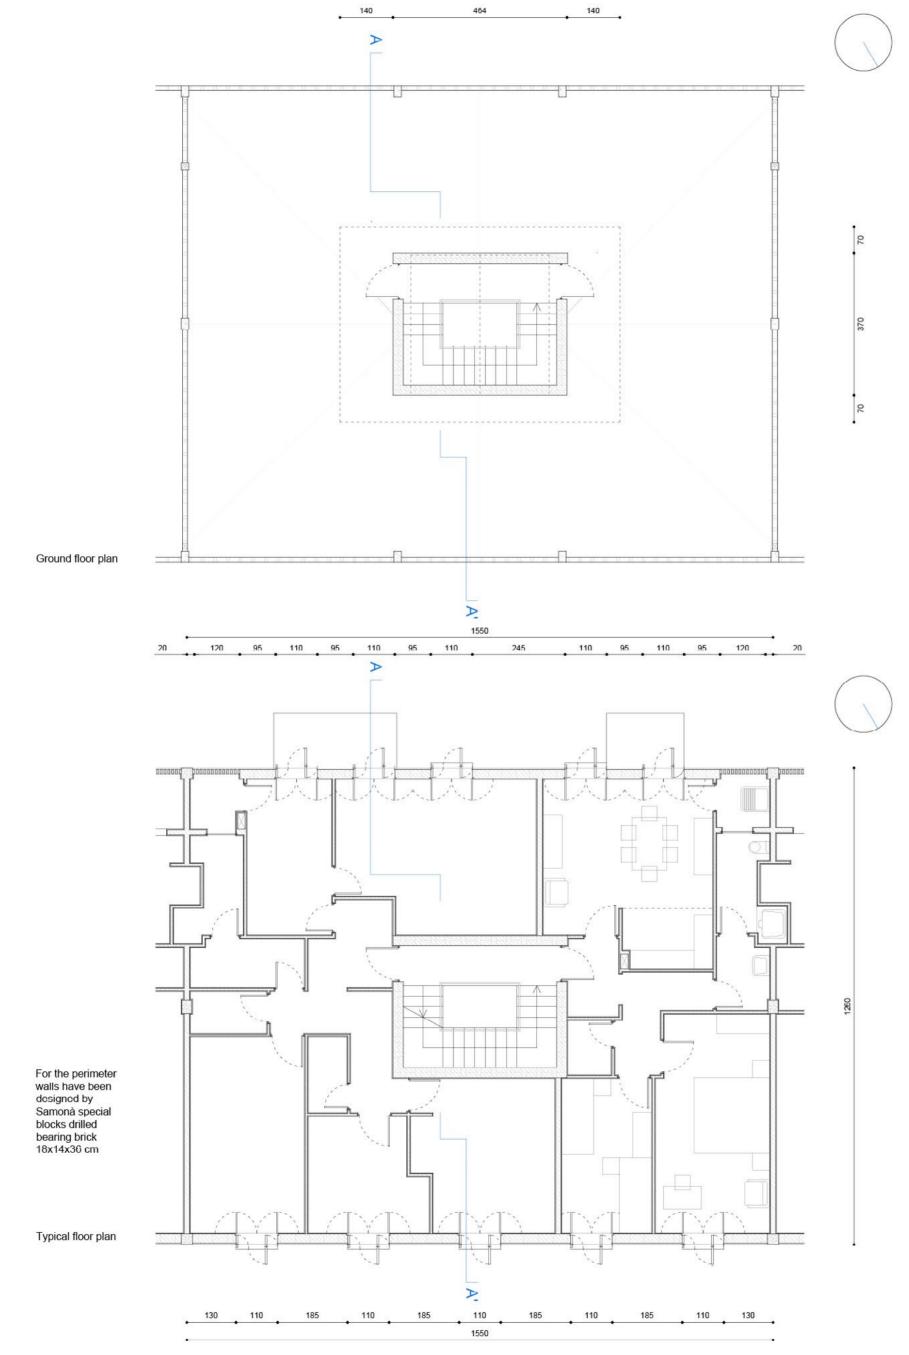

org/staging https://www.detailsinsection.org/staging info@theformwork.org

# **Giuseppe Samonà Nucleo sperimentale di Borgo Ulivia** 1956-1961

L

Giuseppe Samonà, Nucleo sperimentale di Borgo Ulivia 1956-1961

**Text** Isabella Verrone IUAV Venezia

**Drawings** Isabella Verrone IUAV Venezia Architect Giuseppe Samonà

**Name of the building** Nucleo Sperimentale di Borgo Ulivia

**Site** Palermo, Italy

**Client** Comitato Nazionale per la Produttività

**Contractors** Ezio Tosi s.p.a.

**Other actors** A. Bonafede, R. Calandra, E. Caracciolo

**Start of construction works** 1956

**End of construction works** 1961

### **Construction system**

Reinforced concrete frames, perimeter walls in perforated blocks in self-supporting brick, slabs in concrete brick



Masterplan Scale 1:500 0 5



Plans and soctions Scale 1:100 U 1 5





Section AA'



Flevation

Scale 1:50