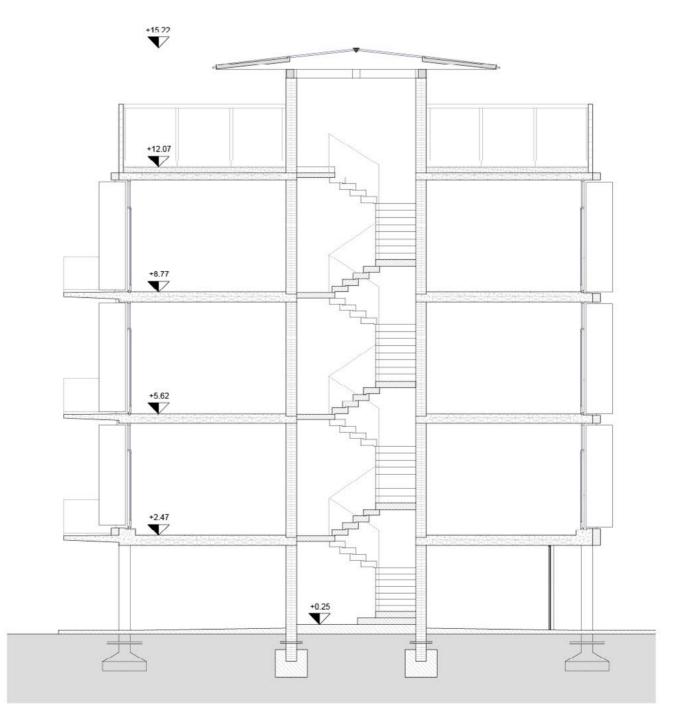

### **Construction system**

Reinforced concrete frames, perimeter walls in perforated blocks in self-supporting brick, slabs in concrete brick

Masterplan Scale 1:500 0 5

Plans and soctions Scale 1:100 U 1 5

Section AA'

Flevation

Scale 1:50