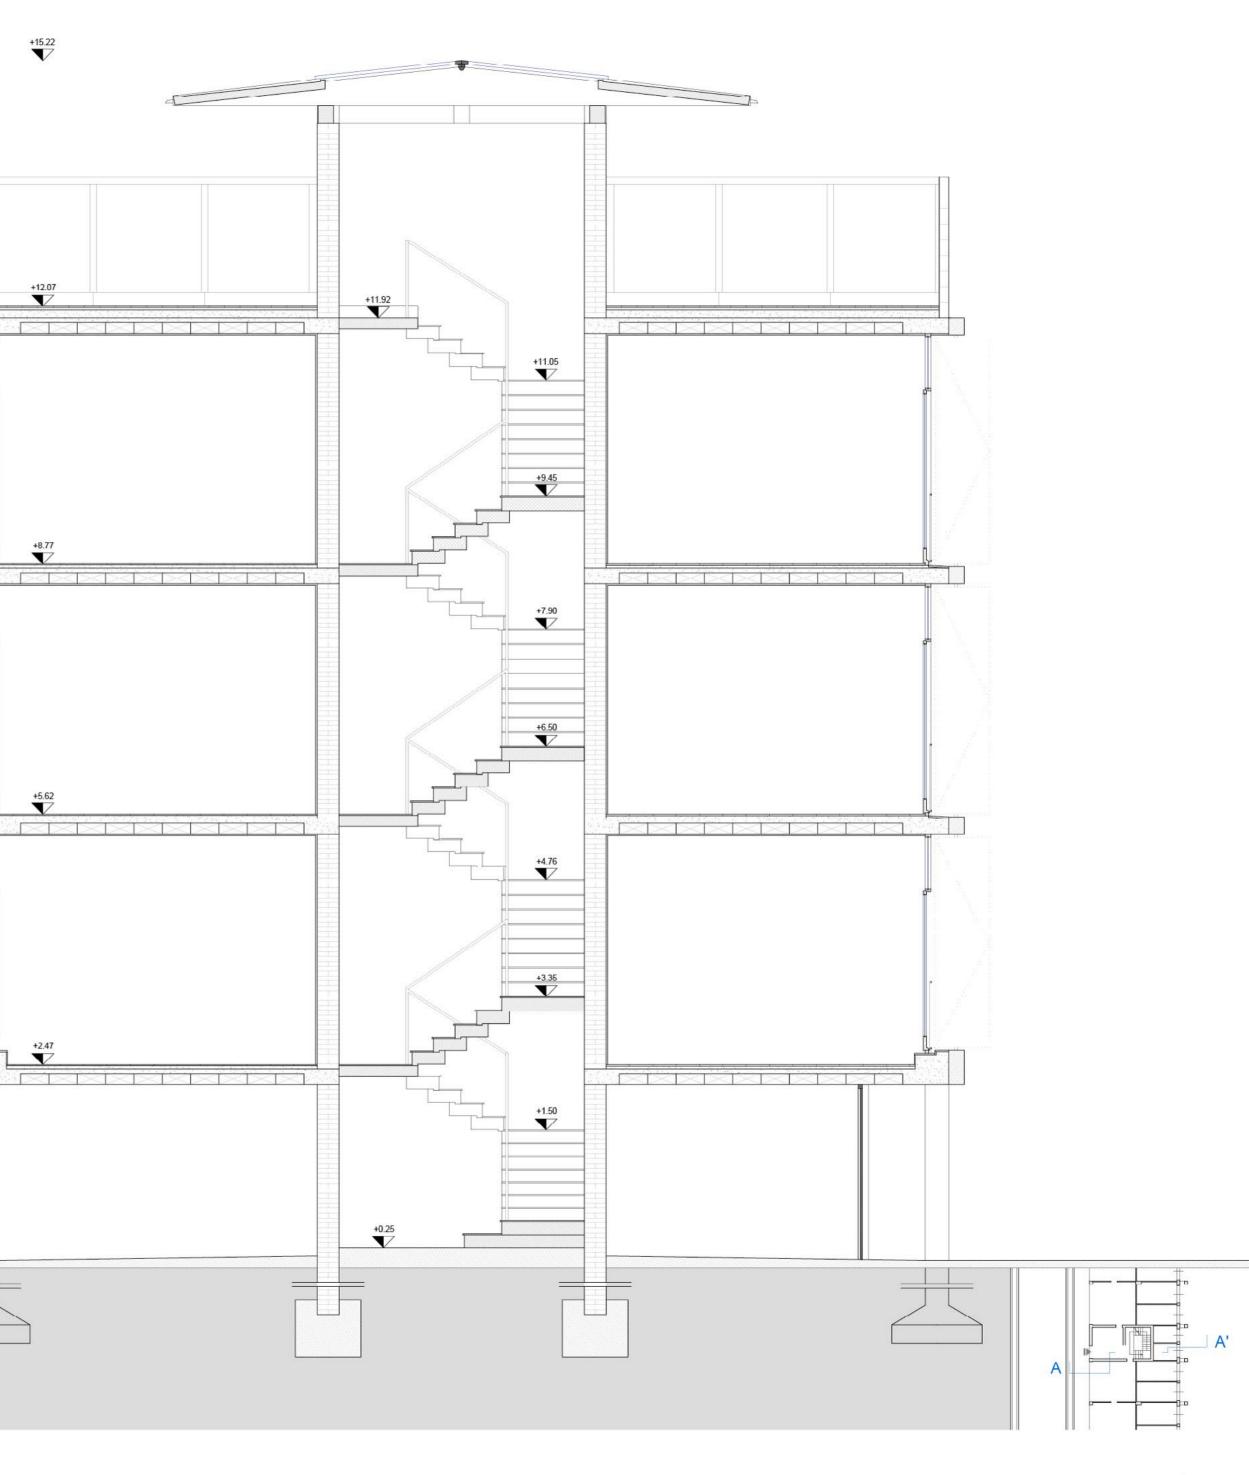

### **Construction system**

Reinforced concrete frames, perimeter walls in perforated blocks in self-supporting brick, slabs in concrete brick

Masterplan Scale 1:500 0 5

Plans and soctions Scale 1:100 U 1 5

Section AA'

Flevation

Scale 1:50