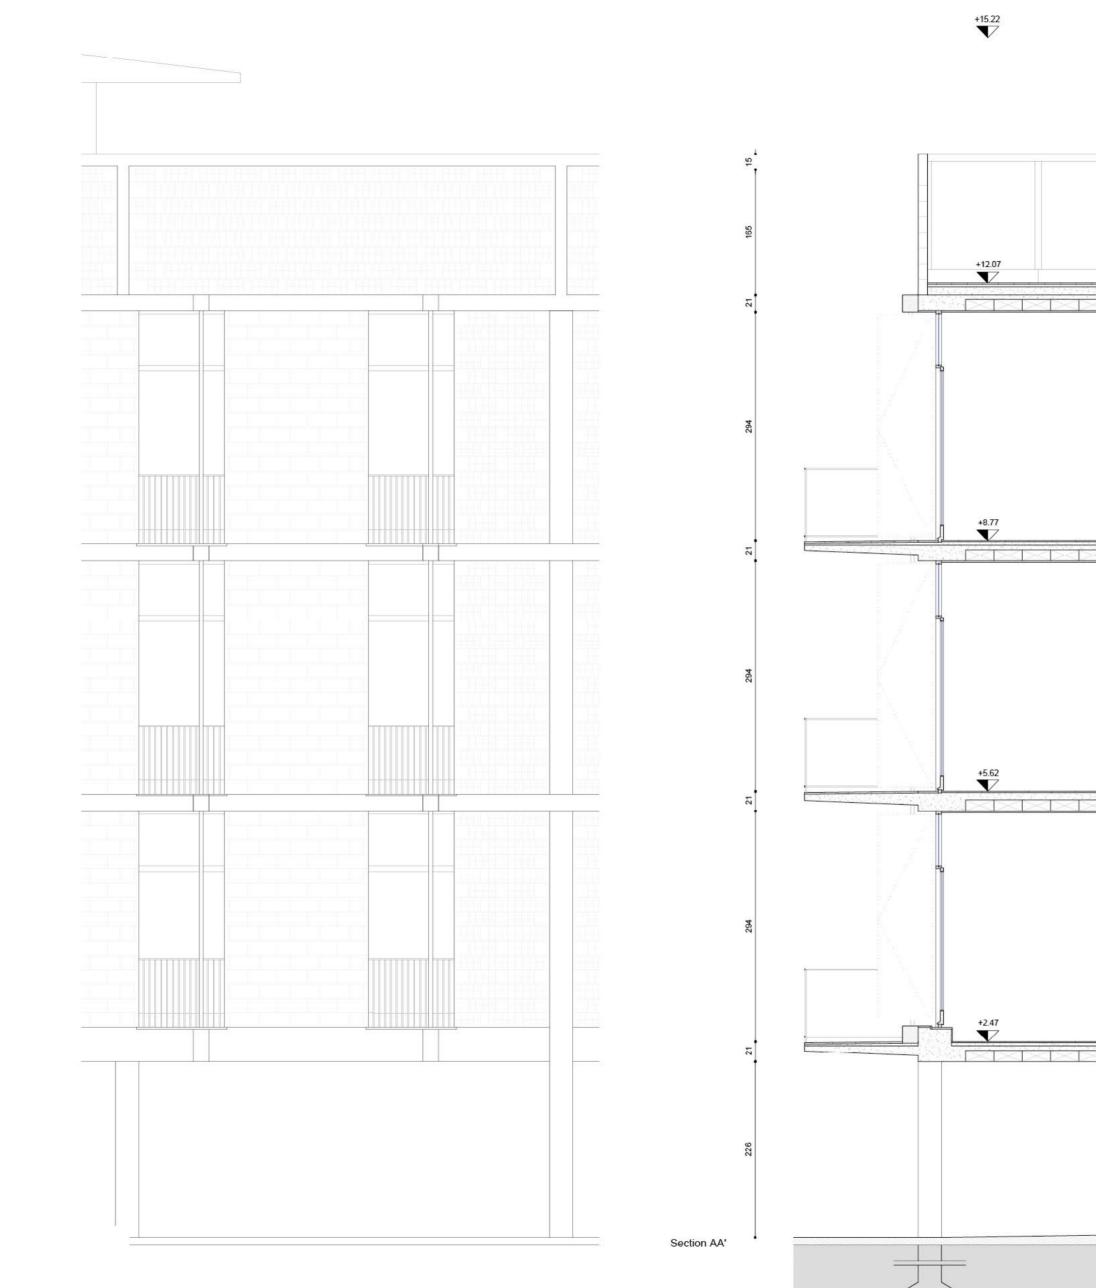

@theformwork.org

# **Giuseppe Samonà Nucleo sperimentale di Borgo Ulivia** 1956-1961

L

Giuseppe Samonà, Nucleo sperimentale di Borgo Ulivia 1956-1961

**Text** Isabella Verrone IUAV Venezia

**Drawings** Isabella Verrone IUAV Venezia Architect Giuseppe Samonà

**Name of the building** Nucleo Sperimentale di Borgo Ulivia

**Site** Palermo, Italy

**Client** Comitato Nazionale per la Produttività

**Contractors** Ezio Tosi s.p.a.

**Other actors** A. Bonafede, R. Calandra, E. Caracciolo

**Start of construction works** 1956

**End of construction works** 1961

### **Construction system**

Reinforced concrete frames, perimeter walls in perforated blocks in self-supporting brick, slabs in concrete brick



Masterplan Scale 1:500 0 5



Plans and soctions Scale 1:100 U 1 5





Section AA'



Flevation

Scale 1:50