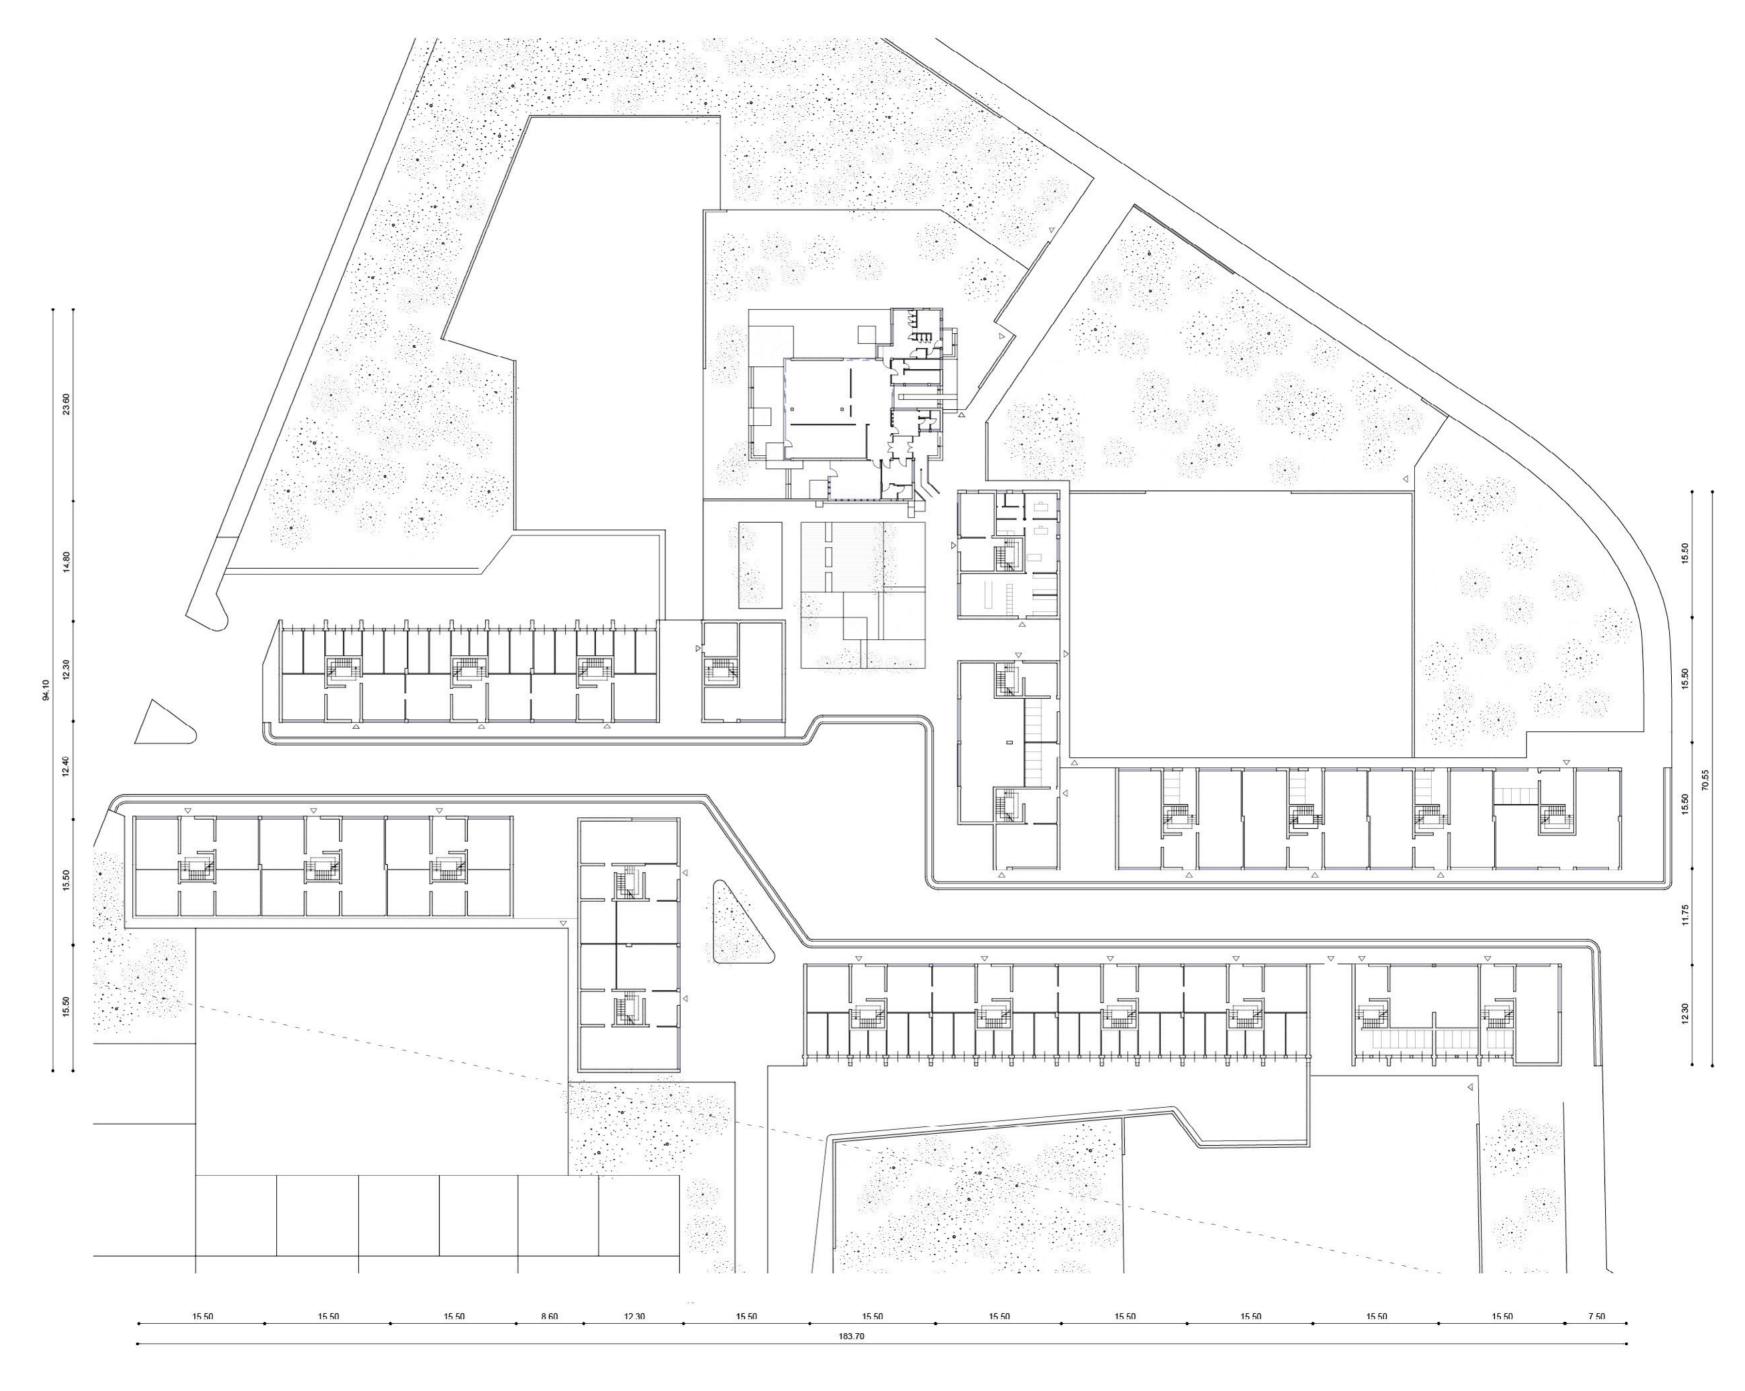

### **Construction system**

Reinforced concrete frames, perimeter walls in perforated blocks in self-supporting brick, slabs in concrete brick

Masterplan Scale 1:500 0 5

Plans and soctions Scale 1:100 U 1 5