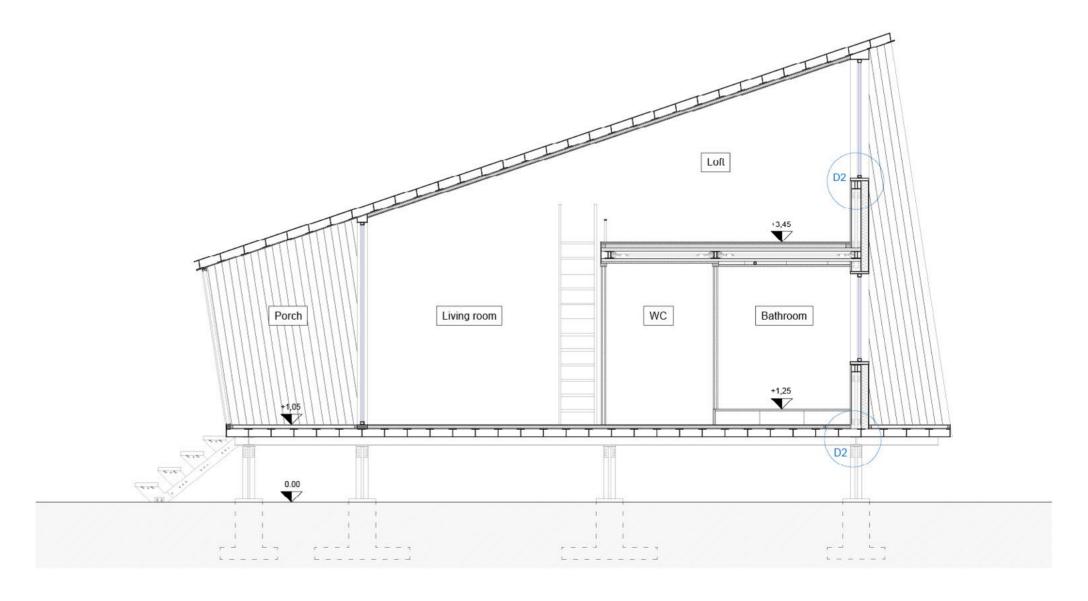

# Construction system

Modular system with aluminum structural elements

Plant structural system elevation

Ground floor plan

East elevation

Section A-A'

Scale 1:50 0 0,5 1

North elevation