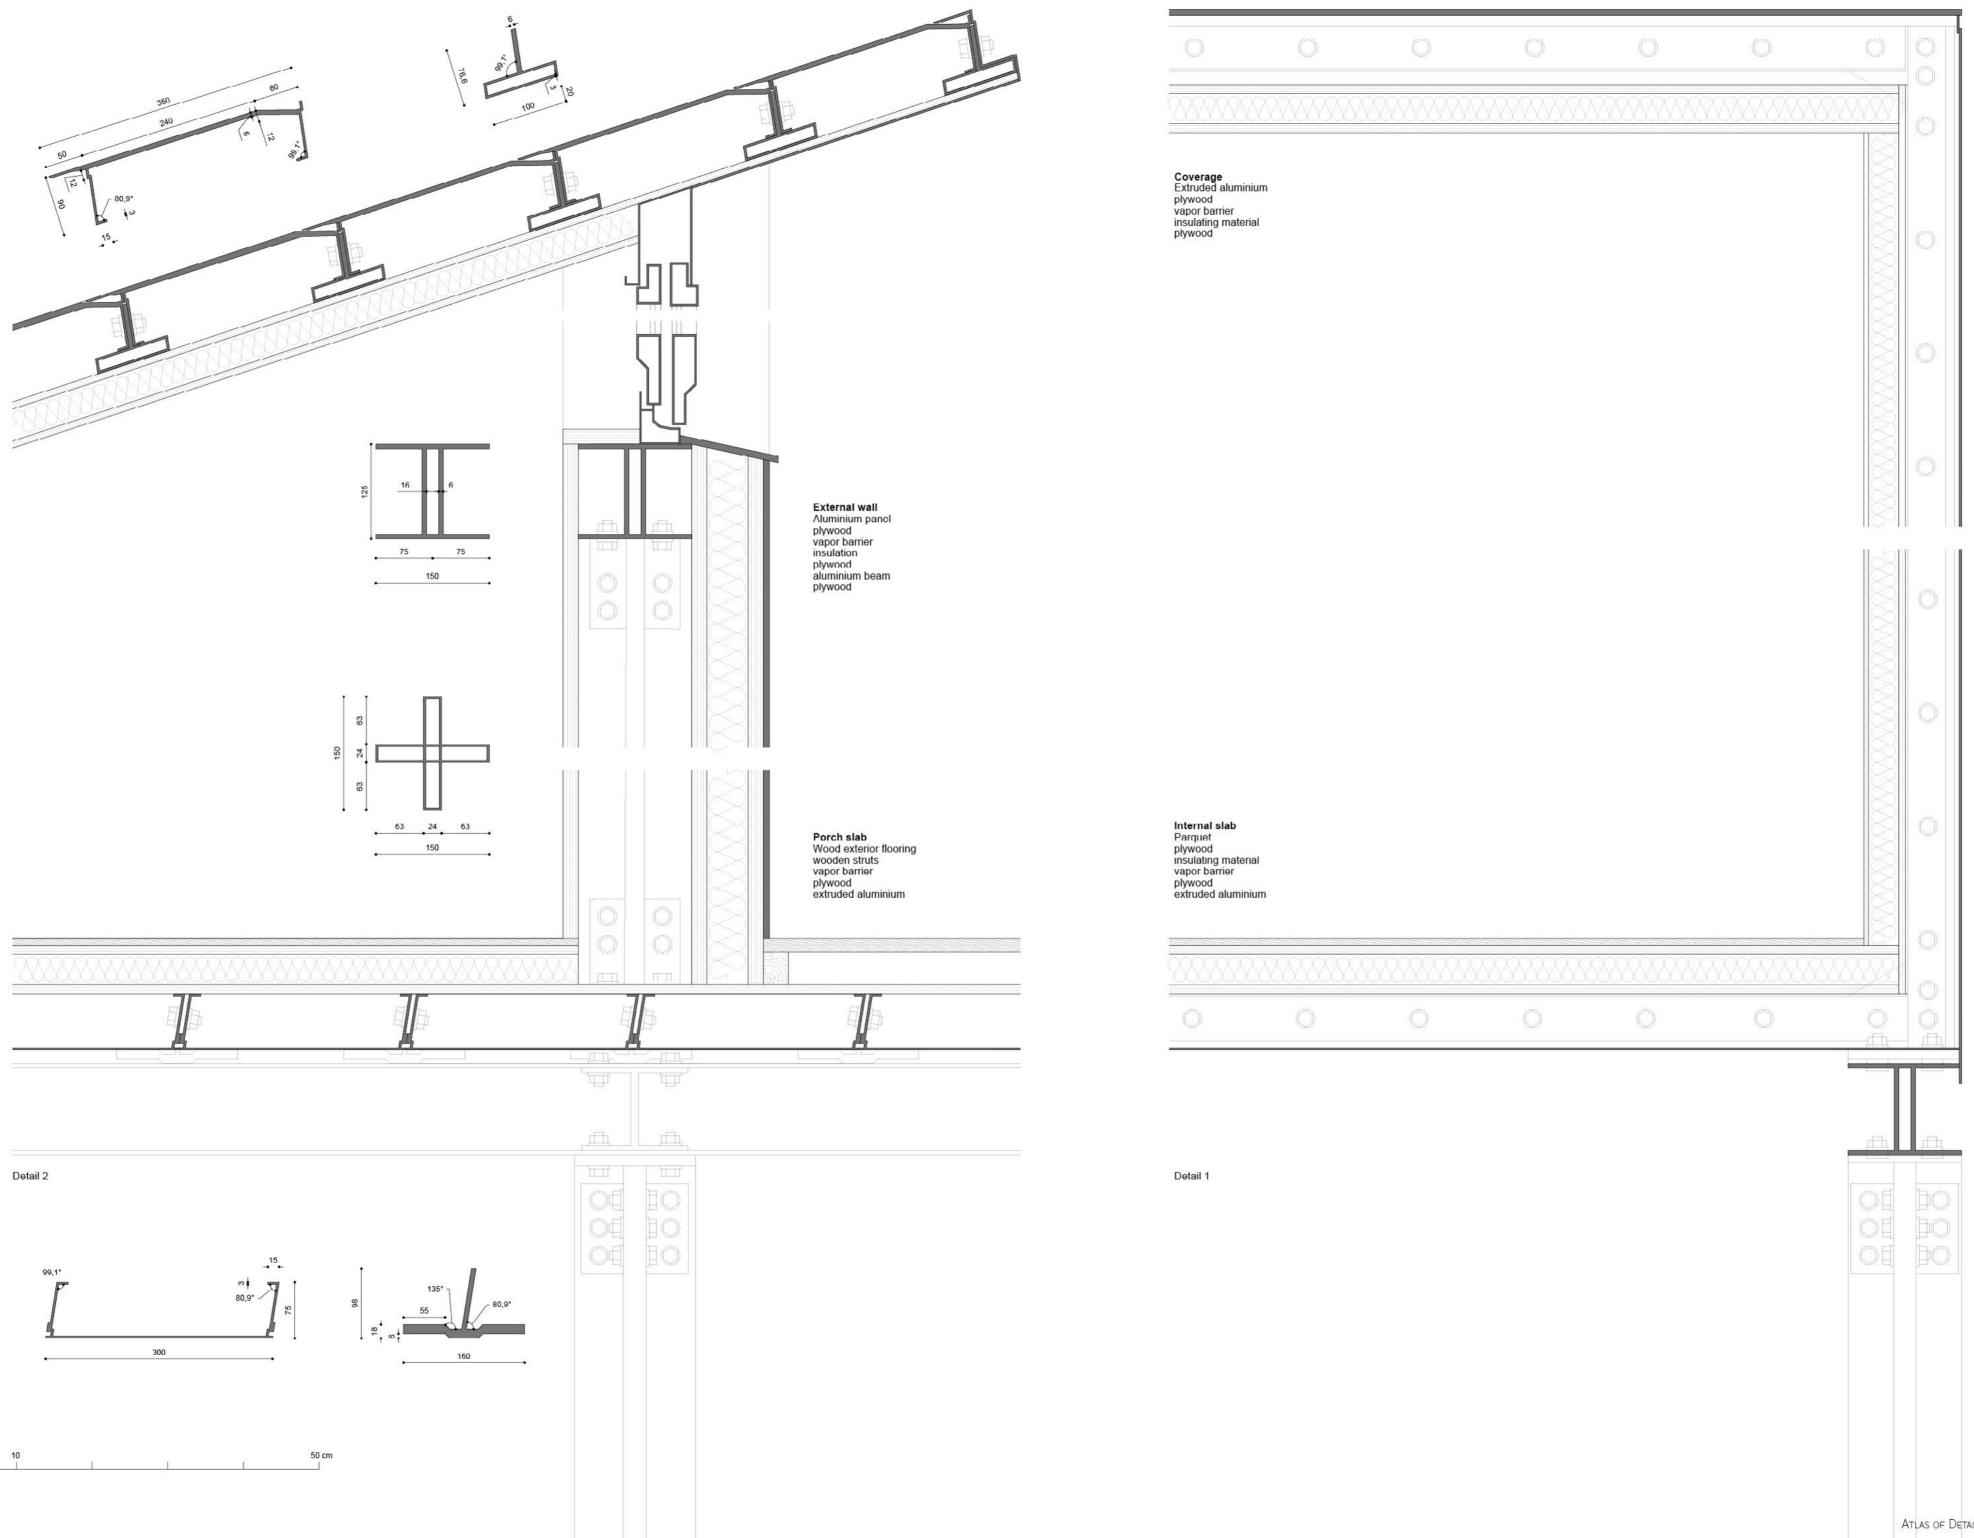

eformwork.org

# Toyo Ito & Associates Aluminium Cottage 2004

Atlas of Details

# Text

Gianluca Driussi IUAV Venezia

# **Drawings**

Gianluca Driussi IUAV Venezia

# Architect

Toyo Ito & Associates

# Name of the building

Aluminium cottage

#### Site

Minamikoma, Yamanashi

# Contractors

Nippon Light Metal Group

# Engineer

Masato Araya (Oak Structural Design office)

# Other actors

ES Associates (equipment design)

# **Building permit**

June 2002

# Start of construction works

April 2004

# **End of construction works**

September 2004

# Construction system

Modular system with aluminum structural elements





Plant structural system elevation

Ground floor plan





East elevation





Section A-A'

Scale 1:50 0 0,5 1

North elevation



Section A-A'
Scale 1:20

0 0,2 0,4 2



Scale 1:5