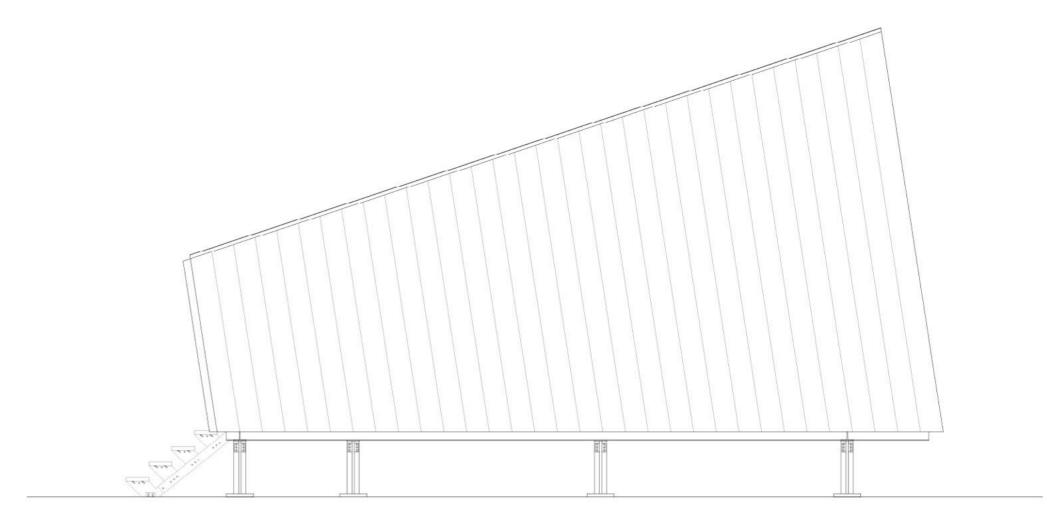

# Construction system

Modular system with aluminum structural elements

Plant structural system elevation

Ground floor plan

East elevation

Section A-A'

Scale 1:50 0 0,5 1

North elevation