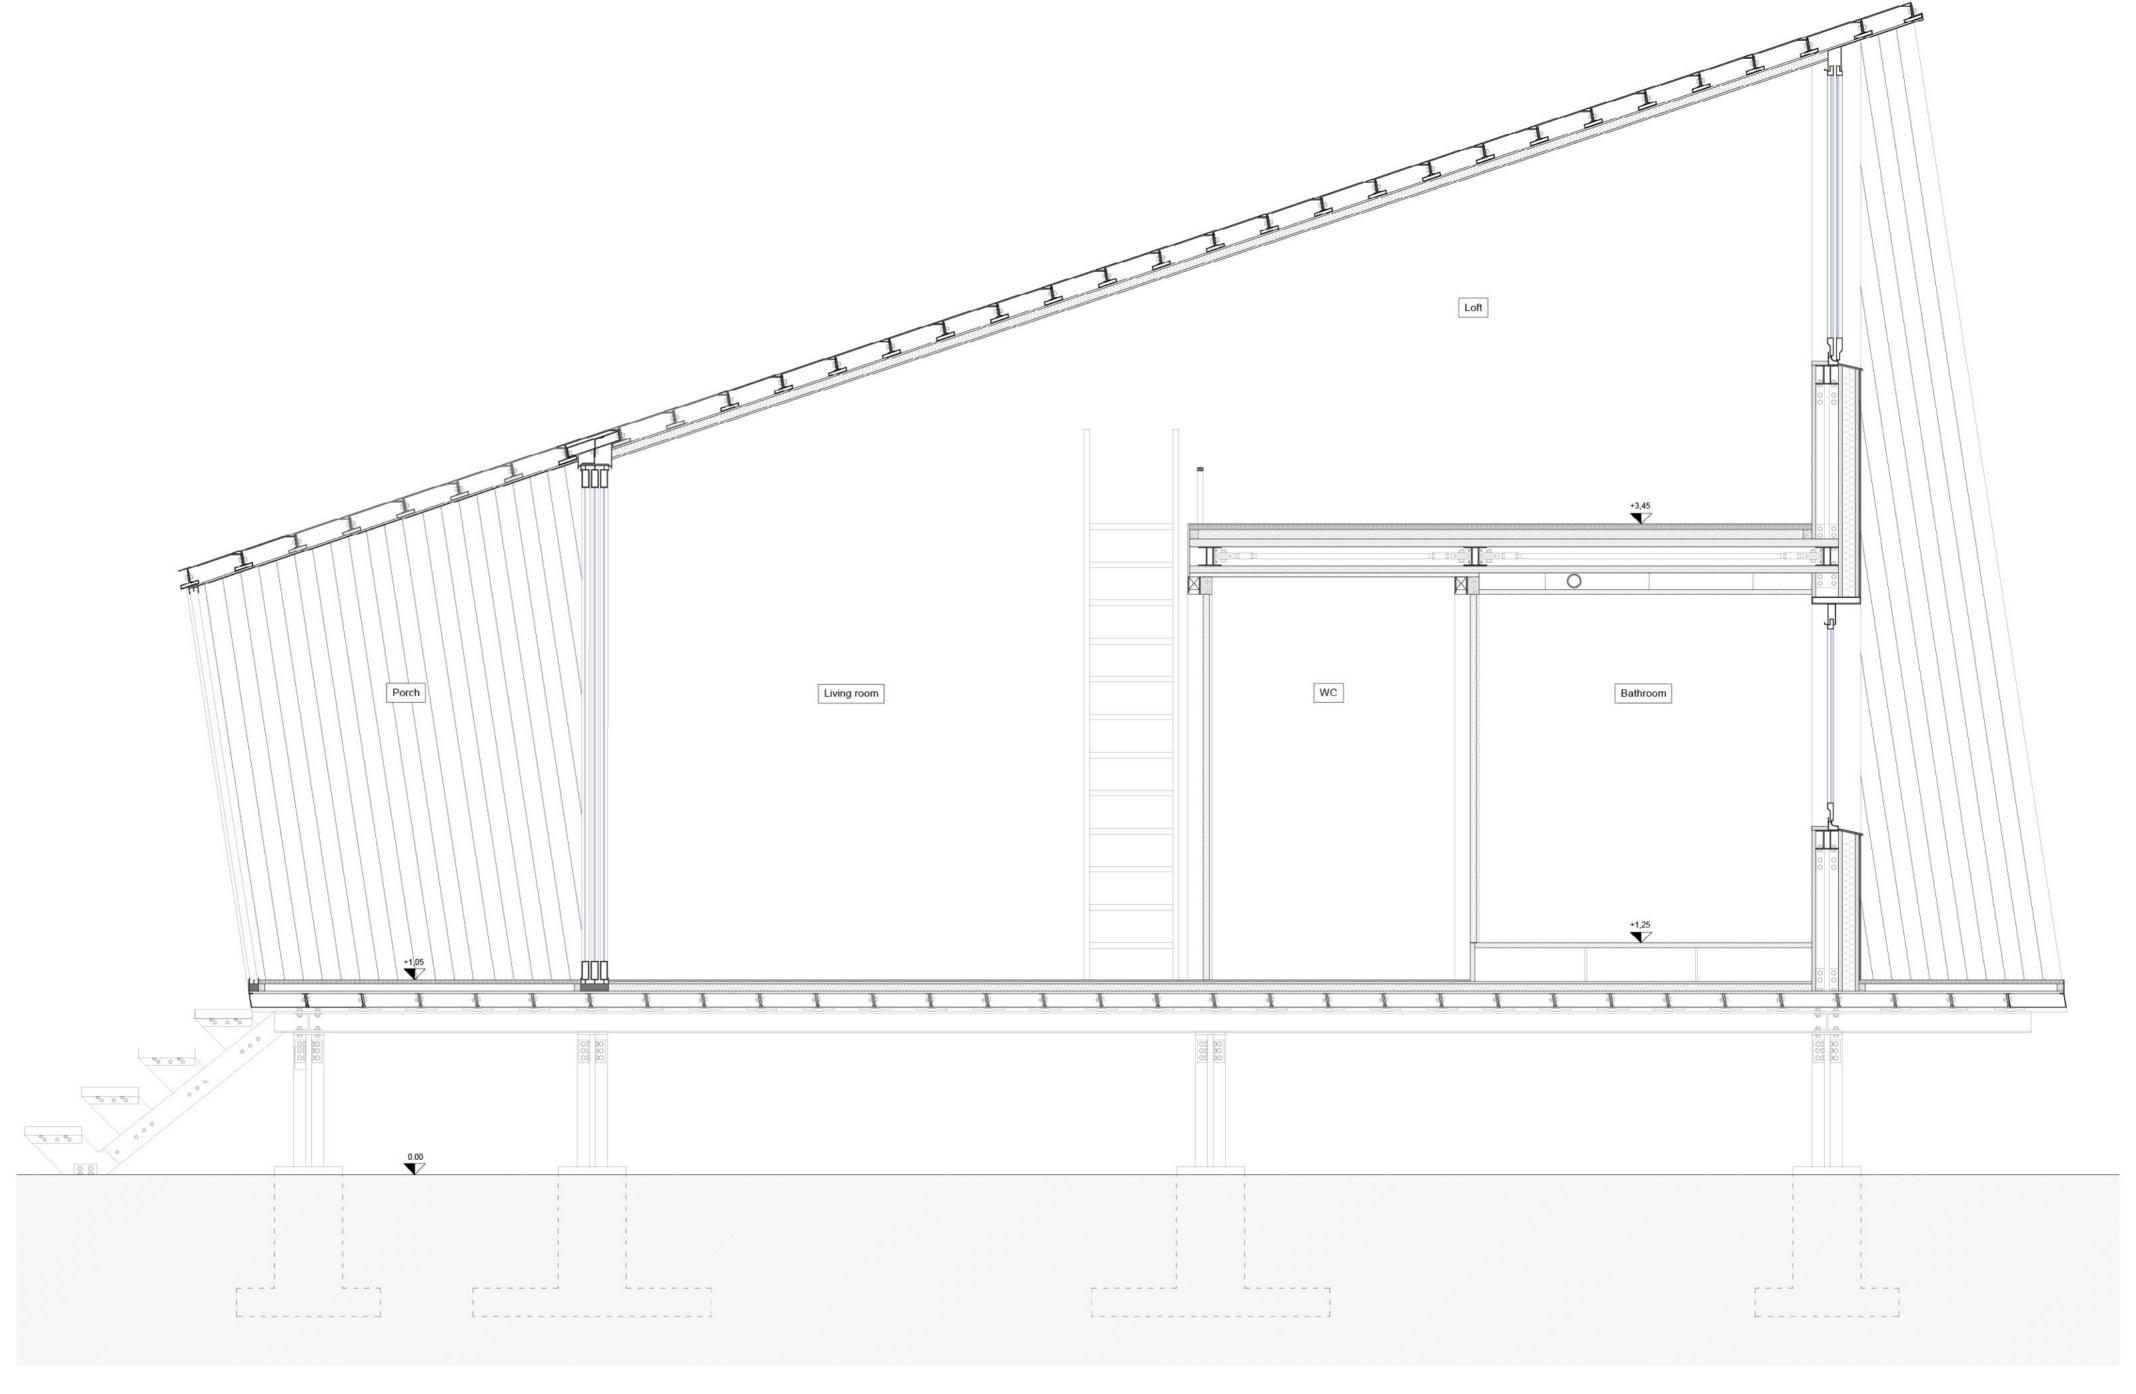

# Construction system

Modular system with aluminum structural elements

Plant structural system elevation

Ground floor plan

East elevation

Section A-A'

Scale 1:50 0 0,5 1

North elevation

Section A-A'
Scale 1:20

0 0,2 0,4 2

Scale 1:5