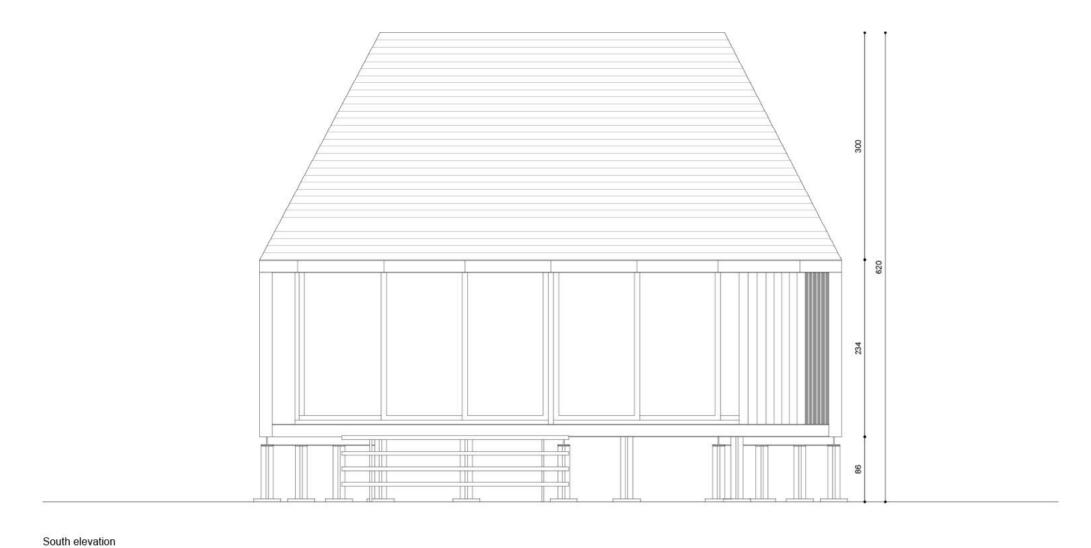

# Construction system

Modular system with aluminum structural elements

Plant structural system elevation

Ground floor plan

East elevation

Section A-A'

Scale 1:50 0 0,5 1

North elevation