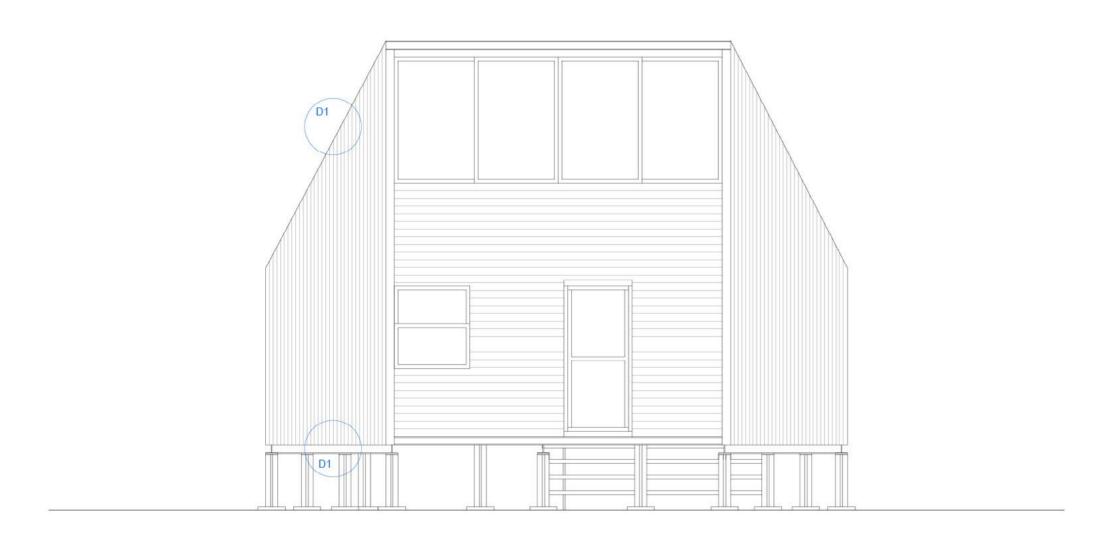

# Construction system

Modular system with aluminum structural elements

Plant structural system elevation

Ground floor plan

East elevation

Section A-A'

Scale 1:50 0 0,5 1

North elevation