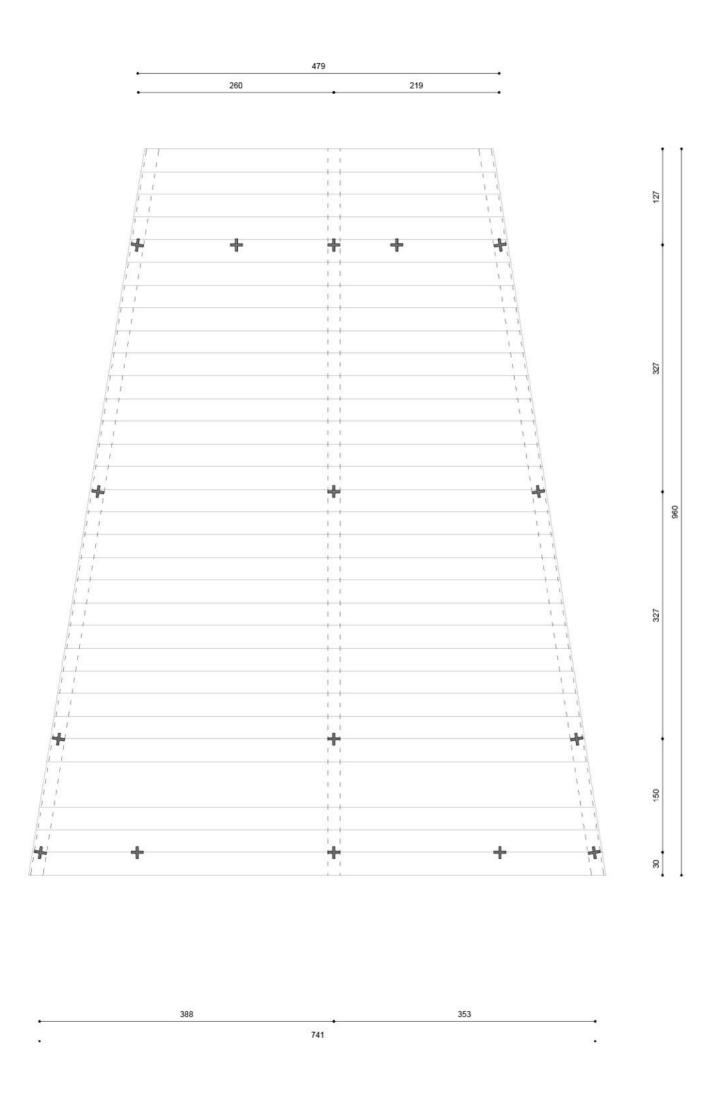

# Construction system

Modular system with aluminum structural elements

Plant structural system elevation

Ground floor plan

East elevation

Section A-A'

Scale 1:50 0 0,5 1

North elevation