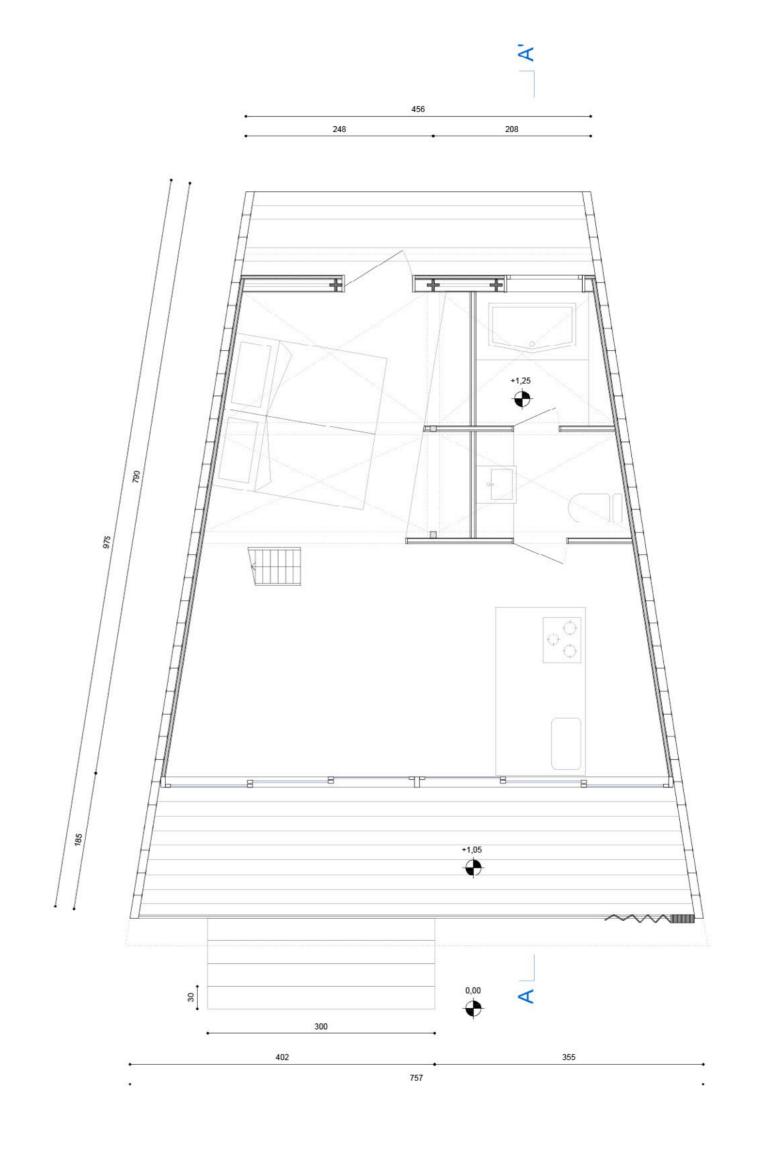

# Construction system

Modular system with aluminum structural elements

Plant structural system elevation

Ground floor plan

East elevation

Section A-A'

Scale 1:50 0 0,5 1

North elevation